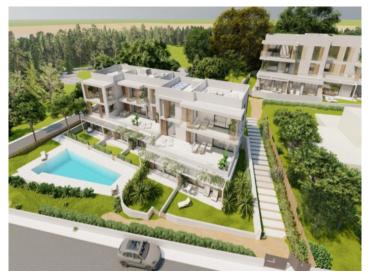

#### **Details:**

Residencial Son Duri

Two buildings will soon be built here, each on three floors with a total of 18 apartments

Each residential unit has been carefully designed to offer comfort and a great quality of life. High-quality and aesthetically pleasing materials have been used. The interiors have been designed with attention to detail to create a cozy yet functional ambience.

All apartments have a garden area or terrace where you can enjoy the Mediterranean climate in a quiet and relaxed environment.

An underground parking space and a storage room are allocated to each apartment.

Both buildings are connected within the residential complex. They share a communal pool and sun terrace.