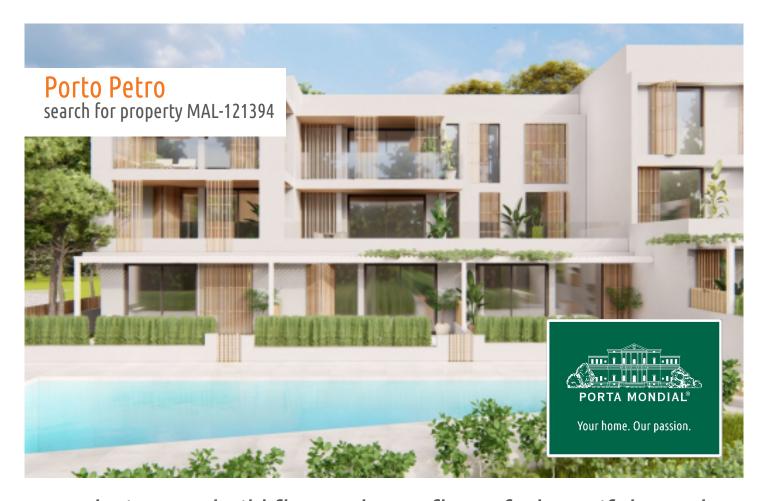

#### **Details:**

Residencial Son Duri

Two buildings will soon be built here, each on three floors with a total of 18 apartments

Each residential unit has been carefully designed to offer comfort and a great quality of life. High-quality and aesthetically pleasing materials have been used. The interiors have been designed with attention to detail to create a cozy yet functional ambience.

Both buildings are connected within the residential complex. They share a communal pool and sun terrace.

Front

Pool

Pool

Open living and dining area

Dining area

Bedroom

Bedroom

Bathroom