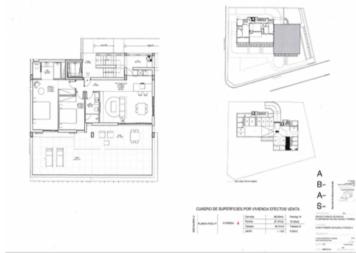

Front

Pool

Pool

Open living and dining area

Dining area

Bedroom

Bedroom

Bathroom

Bedroom Bedroom

Community area

Plan