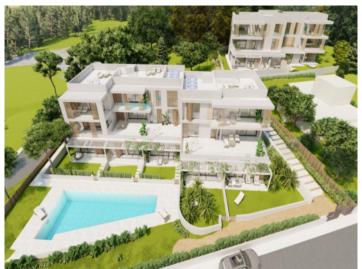

#### **Details:**

Residencial Son Duri

Two buildings will soon be built here, each on three floors with a total of 18 apartments

Each residential unit has been carefully designed to offer comfort and a great quality of life. High-quality and aesthetically pleasing materials have been used. The interiors have been designed with attention to detail to create a cozy yet functional ambience.

All apartments have a garden area or terrace where you can enjoy the Mediterranean climate in a quiet and relaxed environment.

An underground parking space and a storage room are allocated to each apartment.

Both buildings are connected within the residential complex. They share a communal pool and sun terrace.