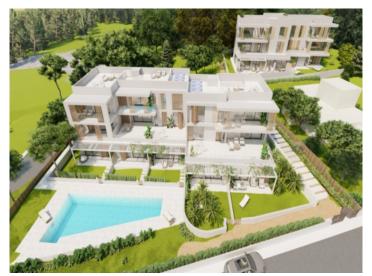

All apartments have a garden area or terrace where you can enjoy the Mediterranean climate in a quiet and relaxed environment.

An underground parking space and a storage room are allocated to each apartment.

Both buildings are connected within the residential complex. They share a communal pool and sun terrace.

Community garden

Plan