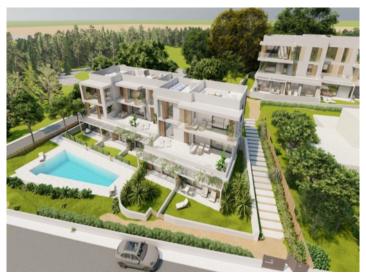

#### **Details:**

Residencial Son Duri

Two buildings will soon be built here, each on three floors with a total of 18 apartments

Each residential unit has been carefully designed to offer comfort and a great quality of life. High-quality and aesthetically pleasing materials have been used. The interiors have been designed with attention to detail to create a cozy yet functional ambience.

All apartments have a garden area or terrace where you can enjoy the Mediterranean climate in a quiet and relaxed environment.

An underground parking space and a storage room are allocated to each apartment.

Both buildings are connected within the residential complex. They share a communal pool and sun terrace.

#### **Location & surrounding area:**

Porto Petro is a small village on the southeast coast of Majorca with a pleasant natural harbour. The place and its surrounding are dominated by private residences of every size, generally rented to holiday makers. Among the inhabitants you can find residents in the coffee shops and restaurants who watch the hustle and bustle. During the summer season you often find the sailing ships and little boats ride at anchor, ready to pass the night here. In the afternoon and early evening when the sun goes down, the bay seems like a beautiful postcard idyll.