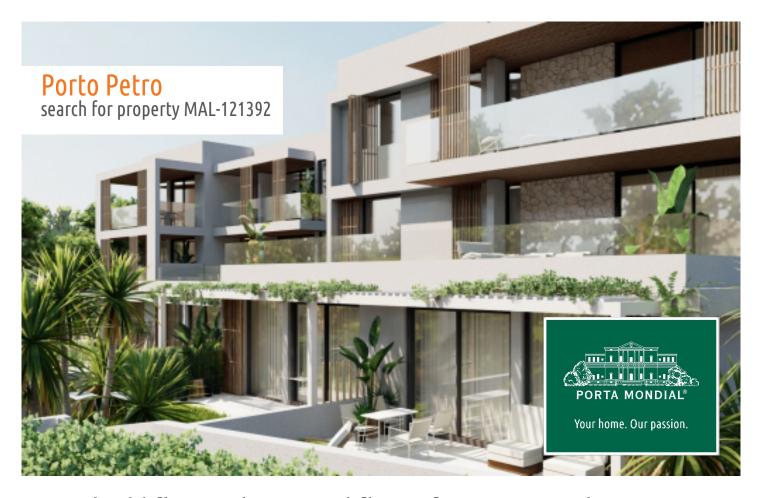

# A new build flat on the ground floor of a great complex in Portopetro

constructed area: 102 m<sup>2</sup> swimming pool: ✓

bedrooms: 2 energy certificate: in process

bathrooms: 2

balcony/terrace: ✓

sea view: - **price: € 524,000.-**

#### **Details:**

Residencial Son Duri

Two buildings will soon be built here, each on three floors with a total of 18 apartments

Each residential unit has been carefully designed to offer comfort and a great quality of life. High-quality and aesthetically pleasing materials have been used. The interiors have been designed with attention to detail to create a cozy yet functional ambience.