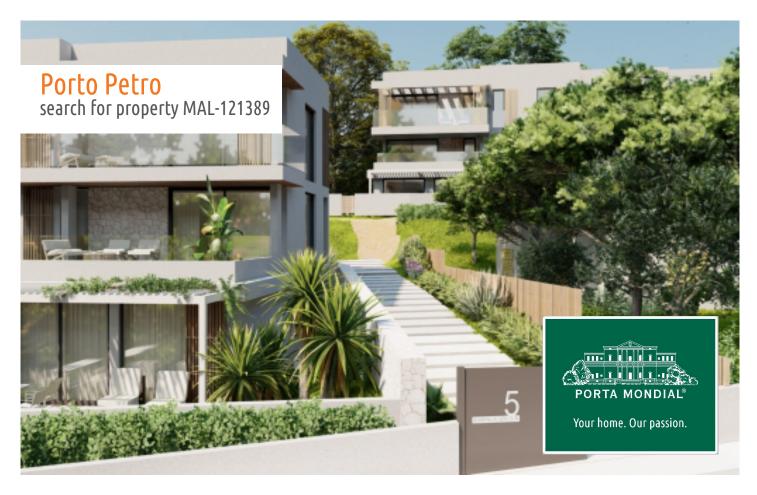

#### A fantastic new build ground floor flat in Porto Petro

constructed area: 84 m² swimming pool: ✓

bedrooms: 2 energy certificate: in process

bathrooms: 2

balcony/terrace: ✓

sea view: - **price: € 458,000.-**

#### **Location & surrounding area:**

Porto Petro is a small village on the southeast coast of Majorca with a pleasant natural harbour. The place and its surrounding are dominated by private residences of every size, generally rented to holiday makers. Among the inhabitants you can find residents in the coffee shops and restaurants who watch the hustle and bustle. During the summer season you often find the sailing ships and little boats ride at anchor, ready to pass the night here. In the afternoon and early evening when the sun goes down, the bay seems like a beautiful postcard idyll.