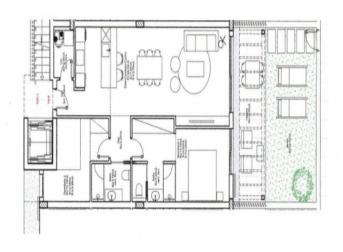

#### A fantastic new build ground floor flat in Porto Petro

constructed area: 84 m² swimming pool: ✓

bedrooms: 2 energy certificate: in process

bathrooms: 2

balcony/terrace: ✓

sea view: - **price: € 458,000.-**

A fantastic new build ground floor flat in Porto Petro

Building

Building

Living area

Dining area

Bedroom

Bathroom

Pool