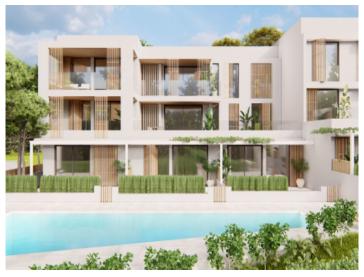

#### **Details:**

Residencial Son Duri

Two buildings will soon be built here, each on three floors with a total of 18 apartments

Each residential unit has been carefully designed to offer comfort and a great quality of life. High-quality and aesthetically pleasing materials have been used. The interiors have been designed with attention to detail to create a cozy yet functional ambience.

All apartments have a garden area or terrace where you can enjoy the Mediterranean climate in a quiet and relaxed environment.

An underground parking space and a storage room are allocated to each apartment.

Both buildings are connected within the residential complex. They share a communal pool and sun terrace.