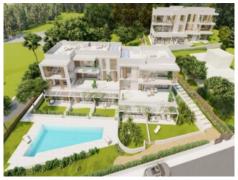

#### **Details:**

Residencial Son Duri

Two buildings will soon be built here, each on three floors with a total of 18 apartments

Each residential unit has been carefully designed to offer comfort and a great quality of life. High-quality and aesthetically pleasing materials have been used. The interiors have been designed with attention to detail to create a cozy yet functional ambience.

All apartments have a garden area or terrace where you can enjoy the Mediterranean climate in a quiet and relaxed environment.

An underground parking space and a storage room are allocated to each apartment.

Both buildings are connected within the residential complex. They share a communal pool and sun terrace.