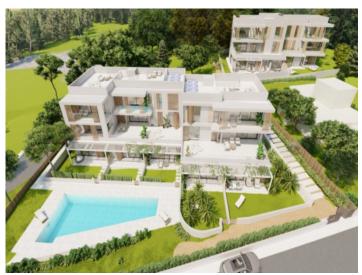

#### **Details:**

Residencial Son Duri

Two buildings will soon be built here, each on three floors with a total of 18 apartments

Each residential unit has been carefully designed to offer comfort and a great quality of life. High-quality and aesthetically pleasing materials have been used. The interiors have been designed with attention to detail to create a cozy yet functional ambience.

All apartments have a garden area or terrace where you can enjoy the Mediterranean climate in a quiet and relaxed environment.

An underground parking space and a storage room are allocated to each apartment.

Both buildings are connected within the residential complex. They share a communal pool and sun terrace.

A fantastic new build ground floor flat in Porto Petro

Building

Building

Living area

Dining area

Bedroom

Bathroom

Pool