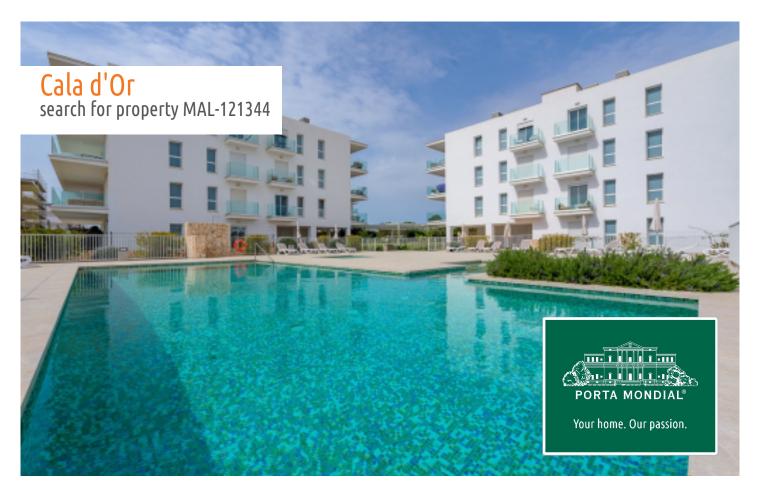

# A fantastic newly-built apartment close to the marina of Cala d`Or

constructed area: 81 m² swimming pool: ✓

bedrooms: 2 energy certificate: c

bathrooms: 2

balcony/terrace: ✓

sea view: - **price:** € **339,000.-**

#### **Details:**

This high-quality apartment, built in 2022, is situated in a lovely residential complex in Cala d'Or, in the immediate proximity of the popular marina of Cala d'Or with its many restaurants and bars and close to the town centre. Despite its convenient location this new apartment offers great tranquillity and peace in the evening after the hustle and bustle of the day.

### **Location & surrounding area:**

Cala d'Or, the golden bay, is located in the southeast of Mallorca, right by the sea. The white houses of this resort specialized on the needs of international guests are outstanding from the slightly hilly and green backcountry.