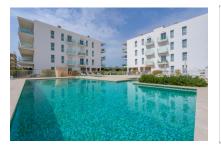

# A fantastic newly-built apartment close to the marina of Cala d`Or

constructed area: 81 m² swimming pool: ✓

bedrooms: 2 energy certificate: c

bathrooms: 2

balcony/terrace: ✓

sea view: - **price:** € **339,000.-**

#### **Details:**

This high-quality apartment, built in 2022, is situated in a lovely residential complex in Cala d'Or, in the immediate proximity of the popular marina of Cala d'Or with its many restaurants and bars and close to the town centre. Despite its convenient location this new apartment offers great tranquillity and peace in the evening after the hustle and bustle of the day.