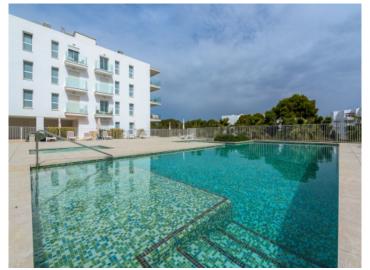

# A fantastic newly-built apartment close to the marina of Cala d`Or

constructed area: 81 m² swimming pool: ✓

bedrooms: 2 energy certificate: c

bathrooms: 2

balcony/terrace: ✓

sea view: - **price:** € **339,000.-**

Harbour views

Terrace

Living area

Dining area

Dining area

Kitchen

Bedroom

Balcony