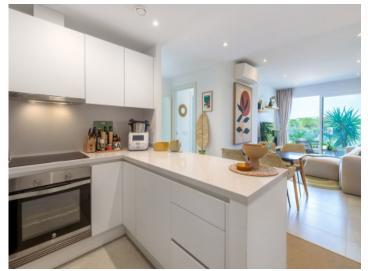

Designed with an open-plan concept, all its rooms are bright and were fitted and furnished with great attention to detail. There are 2 bedrooms and 2 bathrooms, one of which is en suite, and from the master bedroom fantastic sweeping views can be enjoyed as far as the San Salvador monastery. From this bedroom and from the living area there is access the 20 sqm balcony - an oasis of peace and relaxation. The 2nd bedroom has access to a further smaller balcony with views over the pool area, and the open kitchen blends smoothly into the living/dining area, all furnished to a high standard. Here the motto is: 'Arrive and immediately enjoy your holiday!'

Harbour views

Terrace

Living area

Dining area

Dining area

Kitchen

Bedroom

Balcony