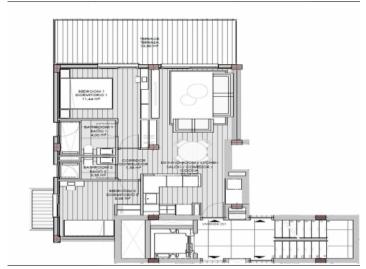

Designed with an open-plan concept, all its rooms are bright and were fitted and furnished with great attention to detail. There are 2 bedrooms and 2 bathrooms, one of which is en suite, and from the master bedroom fantastic sweeping views can be enjoyed as far as the San Salvador monastery. From this bedroom and from the living area there is access the 20 sqm balcony - an oasis of peace and relaxation. The 2nd bedroom has access to a further smaller balcony with views over the pool area, and the open kitchen blends smoothly into the living/dining area, all furnished to a high standard. Here the motto is: 'Arrive and immediately enjoy your holiday!'

Harbour views

Terrace

Living area

Dining area

Dining area

Kitchen

Bedroom

Balcony