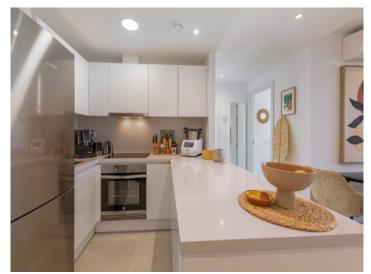

Designed with an open-plan concept, all its rooms are bright and were fitted and furnished with great attention to detail. There are 2 bedrooms and 2 bathrooms, one of which is en suite, and from the master bedroom fantastic sweeping views can be enjoyed as far as the San Salvador monastery. From this bedroom and from the living area there is access the 20 sqm balcony - an oasis of peace and relaxation. The 2nd bedroom has access to a further smaller balcony with views over the pool area, and the open kitchen blends smoothly into the living/dining area, all furnished to a high standard. Here the motto is: 'Arrive and immediately enjoy your holiday!'

Harbour views

Terrace

Living area

Dining area

Dining area

Kitchen

Bedroom

Balcony