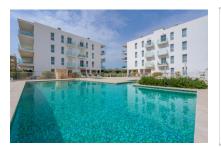

# A fantastic newly-built apartment close to the marina of Cala d`Or

constructed area: 81 m² swimming pool: ✓

bedrooms: 2 energy certificate: c

bathrooms: 2

balcony/terrace: ✓

sea view: - **price:** € **339,000.-**

Bathroom

Bathroom Office

Pool area

Pool area

Building

Floor plan

| Escala de la calificación energética | Consumo de energia<br>kWh/m² año | Emisiones<br>kg CO <sub>2</sub> /m² año |
|--------------------------------------|----------------------------------|-----------------------------------------|
| A más eficiente                      |                                  |                                         |
| В                                    |                                  |                                         |
| С                                    | 34.40                            | 10.80                                   |
| D                                    |                                  |                                         |
| E                                    |                                  |                                         |
| F                                    |                                  |                                         |
| <b>G</b> menos eficiente             | •                                |                                         |