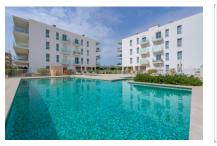

# A fantastic newly-built apartment close to the marina of Cala d`Or

constructed area: 81 m² swimming pool: ✓

bedrooms: 2 energy certificate: c

bathrooms: 2

balcony/terrace: ✓

sea view: - **price:** € **339,000.-**

#### **Details:**

This high-quality apartment, built in 2022, is situated in a lovely residential complex in Cala d'Or, in the immediate proximity of the popular marina of Cala d'Or with its many restaurants and bars and close to the town centre. Despite its convenient location this new apartment offers great tranquillity and peace in the evening after the hustle and bustle of the day.

Bathroom

Bathroom Office

Pool area

Pool area

Building

Floor plan

| Escala de la calificación energética | Consumo de energia<br>kWh/m² año | Emisiones<br>kg CO <sub>2</sub> /m² año |
|--------------------------------------|----------------------------------|-----------------------------------------|
| A más eficiente                      |                                  |                                         |
| В                                    |                                  |                                         |
| С                                    | 34.40                            | 10.80                                   |
| D                                    |                                  |                                         |
| E                                    |                                  |                                         |
| F                                    |                                  |                                         |
| <b>G</b> menos eficiente             | •                                |                                         |

Energy certificate