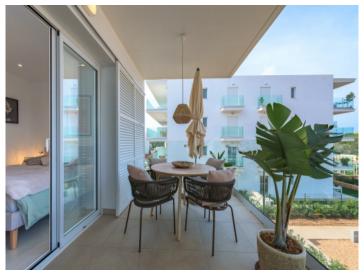

Designed with an open-plan concept, all its rooms are bright and were fitted and furnished with great attention to detail. There are 2 bedrooms and 2 bathrooms, one of which is en suite, and from the master bedroom fantastic sweeping views can be enjoyed as far as the San Salvador monastery. From this bedroom and from the living area there is access the 20 sqm balcony - an oasis of peace and relaxation. The 2nd bedroom has access to a further smaller balcony with views over the pool area, and the open kitchen blends smoothly into the living/dining area, all furnished to a high standard. Here the motto is: 'Arrive and immediately enjoy your holiday!'

Harbour views

Terrace

Living area

Dining area

Dining area

Kitchen

Bedroom

Balcony