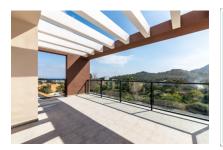

The elegant apartment has a spacious living and dining area with a modern fitted kitchen and access to a balcony terrace. It also has 3 bedrooms, 2 luxurious bathrooms - one of which is en suite - and a spacious roof terrace of over 100 square meters, which offers breathtaking views of the sea and the surrounding landscape.

At the 200 m long beach are offered various sportive activities, also a choice of restaurants and bars are at your disposal.

View

Roof terrace

Roof terrace

View Living area

Living area

Living area and kitchen