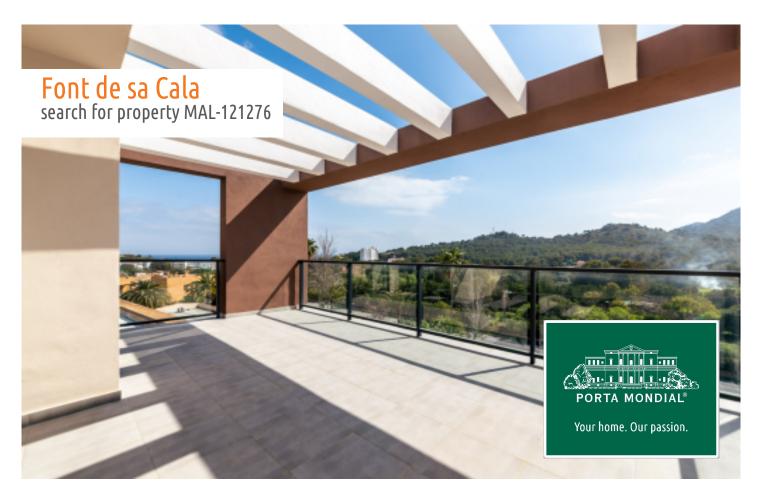

#### **Details:**

This exclusive roof terrace apartment is located on the third floor of a newly built residence with a total of 42 exquisite residential units and a spacious communal pool. It is nestled in the natural beauty on the edge of the charming coastal village of Sa Font de sa Cala, near Capdepera on the north-east coast of Mallorca. The nearest sandy beach with crystal-clear water is just a few minutes' walk away.

The elegant apartment has a spacious living and dining area with a modern fitted kitchen and access to a balcony terrace. It also has 3 bedrooms, 2 luxurious bathrooms - one of which is en suite - and a spacious roof terrace of over 100 square meters, which offers breathtaking views of the sea and the surrounding landscape.