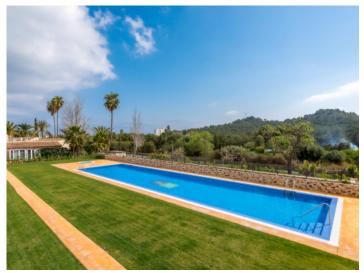

s, which offers breathtaking views of the sea and the surrounding landscape.

Features of this high-quality apartment include central air conditioning, operated by an air heat pump, and underfloor heating in the bathrooms.





#### Location & surrounding area:

The village Font de Sa Cala is situated close to Cala Ratjada in the northeast of the island. It is a small and contemplative place, preferred by families with children.

At the 200 m long beach are offered various sportive activities, also a choice of restaurants and bars are at your disposal.











View





Roof terrace

Roof terrace





View Living area







Living area



Living area and kitchen



Kitchen



Kitchen



Bedroom



Bedroom











Bedroom





Bathroom

Roof terrace





Roof terrace

Hallway

















Pool

Playground



Exterior view