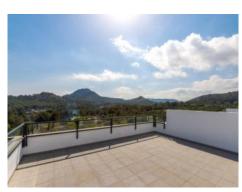

The elegant apartment has a spacious living and dining area with a modern fitted kitchen and access to a balcony terrace. It also has 3 bedrooms, 2 luxurious bathrooms - one of which is en suite - and a spacious roof terrace of over 100 square meters, which offers breathtaking views of the sea and the surrounding landscape.

At the 200 m long beach are offered various sportive activities, also a choice of restaurants and bars are at your disposal.

View

Roof terrace

Roof terrace

View Living area

Living area

Living area and kitchen