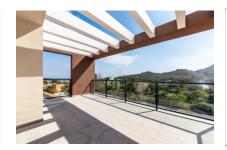

The elegant apartment has a spacious living and dining area with a modern fitted kitchen and access to a balcony terrace. It also has 3 bedrooms, 2 luxurious bathrooms - one of which is en suite - and a spacious roof terrace of over 100 square meters, which offers breathtaking views of the sea and the surrounding landscape.

At the 200 m long beach are offered various sportive activities, also a choice of restaurants and bars are at your disposal.

View

Roof terrace

Roof terrace

View Living area

Living area

Living area and kitchen