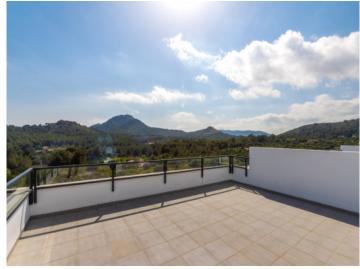

The elegant apartment has a spacious living and dining area with a modern fitted kitchen and access to a balcony terrace. It also has 3 bedrooms, 2 luxurious bathrooms - one of which is en suite - and a spacious roof terrace of over 100 square meters, which offers breathtaking views of the sea and the surrounding landscape.

At the 200 m long beach are offered various sportive activities, also a choice of restaurants and bars are at your disposal.

View

Roof terrace

Roof terrace

View Living area

Living area

Living area and kitchen

Kitchen

Kitchen

Bedroom

Bedroom

Bedroom

Bathroom

Roof terrace

Roof terrace