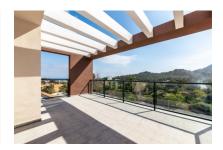

The elegant apartment has a spacious living and dining area with a modern fitted kitchen and access to a balcony terrace. It also has 3 bedrooms, 2 luxurious bathrooms - one of which is en suite - and a spacious roof terrace of over 100 square meters, which offers breathtaking views of the sea and the surrounding landscape.

At the 200 m long beach are offered various sportive activities, also a choice of restaurants and bars are at your disposal.

View

Roof terrace

Roof terrace

View Living area

Living area

Living area and kitchen