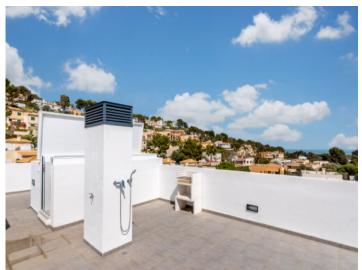

The elegant apartment has a spacious living and dining area with a modern fitted kitchen and access to a balcony terrace. It also has 3 bedrooms, 2 luxurious bathrooms - one of which is en suite - and a spacious roof terrace of over 100 square meters, which offers breathtaking views of the sea and the surrounding landscape.

At the 200 m long beach are offered various sportive activities, also a choice of restaurants and bars are at your disposal.

View

Roof terrace

Roof terrace

View Living area

Living area

Living area and kitchen

Kitchen

Kitchen

Bedroom

Bedroom

Bedroom

Bathroom

Roof terrace

Roof terrace