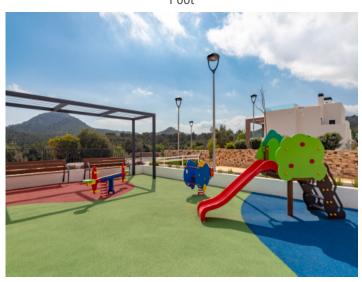

offers breathtaking views of the sea and the surrounding landscape.

Features of this high-quality apartment include central air conditioning, operated by an air heat pump, and underfloor heating in the bathrooms.





#### Location & surrounding area:

The village Font de Sa Cala is situated close to Cala Ratjada in the northeast of the island. It is a small and contemplative place, preferred by families with children.

At the 200 m long beach are offered various sportive activities, also a choice of restaurants and bars are at your disposal.











View





Roof terrace

Roof terrace





View Living area







Living area



Living area and kitchen



Kitchen



Kitchen



Bedroom



Bedroom











Bedroom





Bathroom

Roof terrace





Roof terrace

Hallway

















Pool

Playground



Exterior view