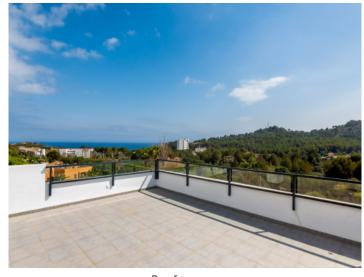

The elegant apartment has a spacious living and dining area with a modern fitted kitchen and access to a balcony terrace. It also has 3 bedrooms, 2 luxurious bathrooms - one of which is en suite - and a spacious roof terrace of over 100 square meters, which offers breathtaking views of the sea and the surrounding landscape.

At the 200 m long beach are offered various sportive activities, also a choice of restaurants and bars are at your disposal.

View

Roof terrace

Roof terrace

View Living area

Living area

Living area and kitchen