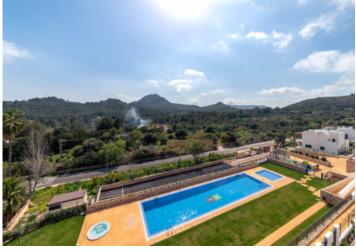

# First-class top floor apartment with sea views and pool for first occupancy in Font de Sa Cala

constructed area: 262 m² swimming pool: ✓

bedrooms: 3 energy certificate: in process

bathrooms: 3

balcony/terrace: ✓

#### **Details:**

This exclusive roof terrace apartment is located on the third floor of a newly built residence with a total of 42 exquisite residential units and a spacious communal pool. It is nestled in the natural beauty on the edge of the charming coastal village of Sa Font de sa Cala, near Capdepera on the north-east coast of Mallorca. The nearest sandy beach with crystal-clear water is just a few minutes' walk away.

Hallway

Pool

Playground

Exterior view