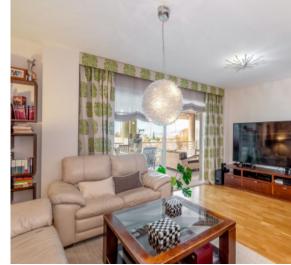

The apartment captivates with its living space of 143,16 sqm which includes 3 bedrooms, 2 bathrooms, one of which is en suite, a separate guest WC, a fully-equipped fitted kitchen with adjoining utility room, the living/dining area, and a glazed veranda.

Wintergarden

Living area

Living area Dining area

Master bedroom Bathroom en suite

Bathroom en suite

Bedroom

Bedroom

Bedroom