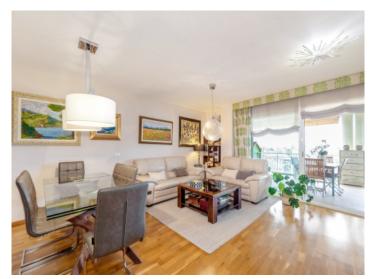

The apartment captivates with its living space of 143,16 sqm which includes 3 bedrooms, 2 bathrooms, one of which is en suite, a separate guest WC, a fully-equipped fitted kitchen with adjoining utility room, the living/dining area, and a glazed veranda.

apartment, Ciudad Jardin

Sea views

Sea views

Roof terrace

Roof terrace

Terrace access

Terrace access

Wintergarden

Wintergarden

Living area

Living area Dining area

Master bedroom Bathroom en suite

Bathroom en suite

Bedroom

Bedroom

Bedroom