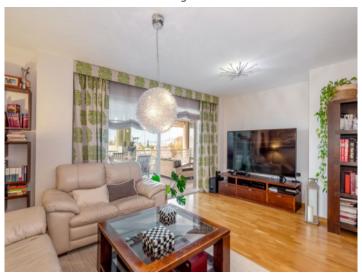

The apartment captivates with its living space of 143,16 sqm which includes 3 bedrooms, 2 bathrooms, one of which is en suite, a separate guest WC, a fully-equipped fitted kitchen with adjoining utility room, the living/dining area, and a glazed veranda.

Wintergarden

Living area

Living area Dining area

Master bedroom Bathroom en suite

Bathroom en suite

Bedroom

Bedroom

Bedroom