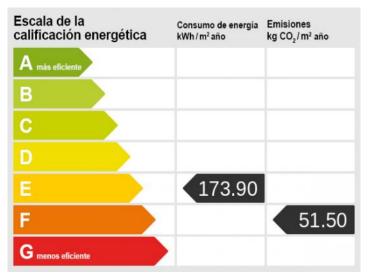

Bedroom

Bathroom

Terrace

Terrace

Terrace

| Escala de la<br>calificación energética | Consumo de energia<br>kWh/m² año | Emisiones<br>kg CO <sub>2</sub> /m² año |
|-----------------------------------------|----------------------------------|-----------------------------------------|
| A más eficiente                         |                                  |                                         |
| В                                       |                                  |                                         |
| С                                       |                                  |                                         |
| D                                       |                                  |                                         |
| E                                       | 173.90                           |                                         |
| F                                       |                                  | 51.50                                   |
| G menos eficiente                       |                                  |                                         |

Energieskala Terrace

Escala de la

Energieskala