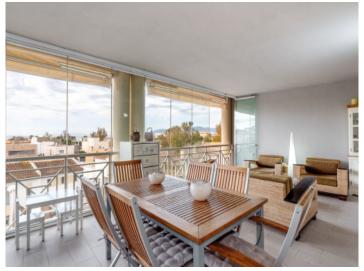

The apartment captivates with its living space of 143,16 sqm which includes 3 bedrooms, 2 bathrooms, one of which is en suite, a separate guest WC, a fully-equipped fitted kitchen with adjoining utility room, the living/dining area, and a glazed veranda.

Wintergarden

Living area

Living area Dining area

Master bedroom Bathroom en suite

Bathroom en suite

Bedroom

Bedroom

Bedroom