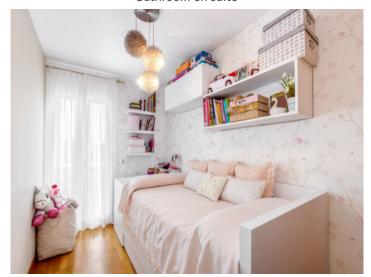

The apartment captivates with its living space of 143,16 sqm which includes 3 bedrooms, 2 bathrooms, one of which is en suite, a separate guest WC, a fully-equipped fitted kitchen with adjoining utility room, the living/dining area, and a glazed veranda.

Wintergarden

Living area

Living area Dining area

Master bedroom Bathroom en suite

Bathroom en suite

Bedroom

Bedroom

Bedroom

Bedroom

Bathroom

Terrace

Terrace

Terrace

| Escala de la<br>calificación energética | Consumo de energia<br>kWh/m² año | Emisiones<br>kg CO <sub>2</sub> /m² año |
|-----------------------------------------|----------------------------------|-----------------------------------------|
| A más eficiente                         |                                  |                                         |
| В                                       |                                  |                                         |
| С                                       |                                  |                                         |
| D                                       |                                  |                                         |
| E                                       | 173.90                           |                                         |
| F                                       |                                  | 51.50                                   |
| G menos eficiente                       |                                  |                                         |