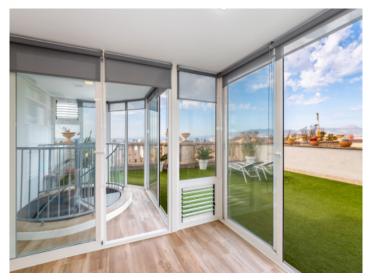

#### **Details:**

This unique penthouse-apartment is situated within easy reach of the airport and the centre of Palma, on the beach promenade with its diverse restaurants and cafes.

Its incomparable views over the turquoise-blue Mediterranean, Palma's hilly landscape, and the rooftops of this popular suburb from the 120,40 sqm private roof terrace will delight all lovers of the southern part of the island. Added to that are the wonderful sunrises and sunsets which can be enjoyed to the full from this lovely property.

The apartment captivates with its living space of 143,16 sqm which includes 3 bedrooms, 2 bathrooms, one of which is en suite, a separate guest WC, a fully-equipped fitted kitchen with adjoining utility room, the living/dining area, and a glazed veranda.

apartment, Ciudad Jardin

Sea views

Sea views

Roof terrace

Roof terrace

Terrace access

Terrace access

Wintergarden

Wintergarden

Living area

Living area Dining area

Master bedroom Bathroom en suite

Bathroom en suite

Bedroom

Bedroom

Bedroom