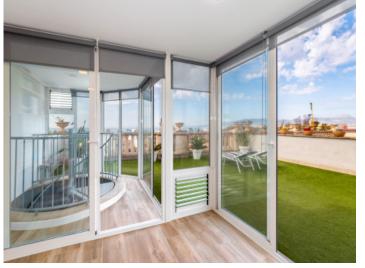

The apartment captivates with its living space of 143,16 sqm which includes 3 bedrooms, 2 bathrooms, one of which is en suite, a separate guest WC, a fully-equipped fitted kitchen with adjoining utility room, the living/dining area, and a glazed veranda.

Wintergarden

Living area

Living area Dining area

Master bedroom Bathroom en suite

Bathroom en suite

Bedroom

Bedroom

Bedroom