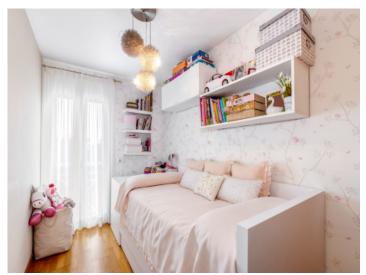

The apartment captivates with its living space of 143,16 sqm which includes 3 bedrooms, 2 bathrooms, one of which is en suite, a separate guest WC, a fully-equipped fitted kitchen with adjoining utility room, the living/dining area, and a glazed veranda.

Wintergarden

Living area

Living area Dining area

Master bedroom Bathroom en suite

Bathroom en suite

Bedroom

Bedroom

Bedroom

Bedroom

Bathroom

Terrace

Terrace

Terrace

| Escala de la<br>calificación energética | Consumo de energia<br>kWh/m² año | Emisiones<br>kg CO <sub>2</sub> /m² año |
|-----------------------------------------|----------------------------------|-----------------------------------------|
| A más eficiente                         |                                  |                                         |
| В                                       |                                  |                                         |
| С                                       |                                  |                                         |
| D                                       |                                  |                                         |
| E                                       | 173.90                           |                                         |
| F                                       |                                  | 51.50                                   |
| G menos eficiente                       |                                  |                                         |