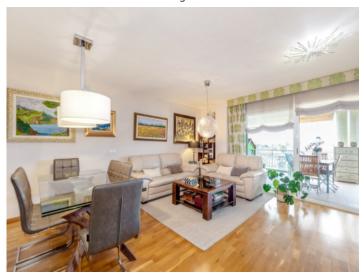

The apartment captivates with its living space of 143,16 sqm which includes 3 bedrooms, 2 bathrooms, one of which is en suite, a separate guest WC, a fully-equipped fitted kitchen with adjoining utility room, the living/dining area, and a glazed veranda.

apartment, Ciudad Jardin

Sea views

Sea views

Roof terrace

Roof terrace

Terrace access

Terrace access

Wintergarden

Wintergarden

Living area

Living area Dining area

Master bedroom Bathroom en suite

Bathroom en suite

Bedroom

Bedroom

Bedroom