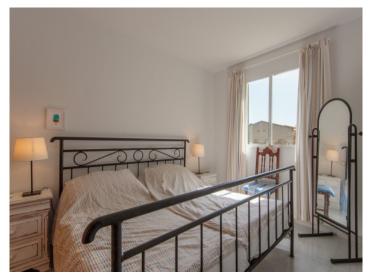

Its living space of 55 sqm is distributed over 2 bedrooms, a bathroom with bathtub, a guest WC, a separate kitchen and the living/dining area with access to a covered balcony.

Further features include tiled floors, fitted wardrobes in both bedrooms, a fireplace-oven in the living room, a fitted kitchen, full furnishing, and a secure underground parking space.

### Puerto Pollensa search for property MAL-120028

Bright double bedroom

Second bedroom

Bathroom with bathtub

Separate toilet

View from the flat

| Escala de la<br>calificación energética | Consumo de energía<br>kWh/m² año | Emisiones<br>kg CO <sub>2</sub> / m² año |
|-----------------------------------------|----------------------------------|------------------------------------------|
| A más eficiente                         |                                  |                                          |
| В                                       |                                  |                                          |
| С                                       |                                  |                                          |
| D                                       |                                  |                                          |
| E                                       | 170.00                           | 37.10                                    |
| F                                       |                                  |                                          |
| <b>G</b> menos eficiente                | •                                |                                          |