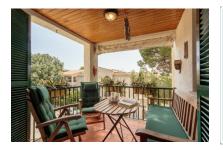

Its living space of 55 sqm is distributed over 2 bedrooms, a bathroom with bathtub, a guest WC, a separate kitchen and the living/dining area with access to a covered balcony.

Further features include tiled floors, fitted wardrobes in both bedrooms, a fireplace-oven in the living room, a fitted kitchen, full furnishing, and a secure underground parking space.

### Puerto Pollensa search for property MAL-120028

View of the building

View from the terrace

Living and dining area with balcony

Bright living and dining area

Spacious kitchen

Access to the living area