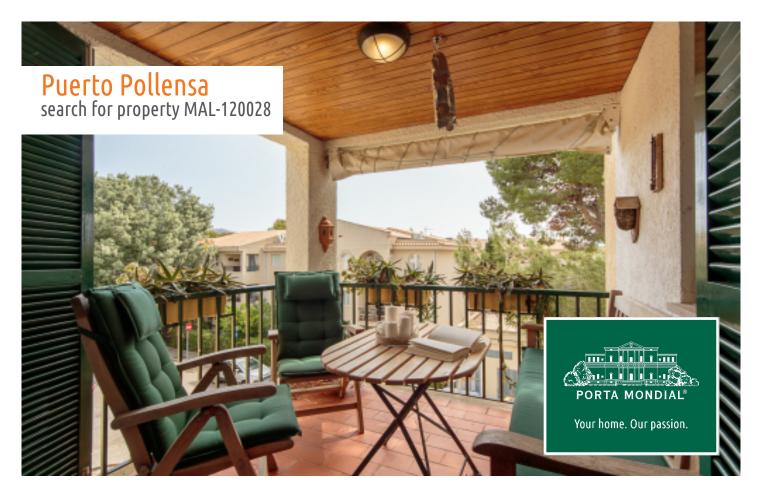

# Puerto Pollensa search for property MAL-120028

#### **Details:**

This 2nd. floor apartment is situated in a residential building consisting of 17 living units and presents the perfect summer holiday-home. It is located only 430 m from the sandy beach and promenade of Puerto Pollensa.

Its living space of 55 sqm is distributed over 2 bedrooms, a bathroom with bathtub, a guest WC, a separate kitchen and the living/dining area with access to a covered balcony.

Further features include tiled floors, fitted wardrobes in both bedrooms, a fireplace-oven in the living room, a fitted kitchen, full furnishing, and a secure underground parking space.