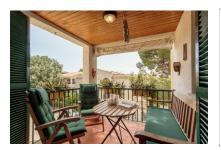

Its living space of 55 sqm is distributed over 2 bedrooms, a bathroom with bathtub, a guest WC, a separate kitchen and the living/dining area with access to a covered balcony.

Further features include tiled floors, fitted wardrobes in both bedrooms, a fireplace-oven in the living room, a fitted kitchen, full furnishing, and a secure underground parking space.

### Puerto Pollensa search for property MAL-120028

View of the building

View from the terrace

Living and dining area with balcony

Bright living and dining area

Spacious kitchen

Access to the living area