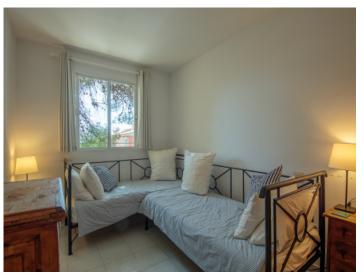

Its living space of 55 sqm is distributed over 2 bedrooms, a bathroom with bathtub, a guest WC, a separate kitchen and the living/dining area with access to a covered balcony.

Further features include tiled floors, fitted wardrobes in both bedrooms, a fireplace-oven in the living room, a fitted kitchen, full furnishing, and a secure underground parking space.

### Puerto Pollensa search for property MAL-120028

Bright double bedroom

Second bedroom

Bathroom with bathtub

Separate toilet

View from the flat

| Escala de la<br>calificación energética | Consumo de energía<br>kWh/m² año | Emisiones<br>kg CO <sub>2</sub> / m² año |
|-----------------------------------------|----------------------------------|------------------------------------------|
| A más eficiente                         |                                  |                                          |
| В                                       |                                  |                                          |
| С                                       |                                  |                                          |
| D                                       |                                  |                                          |
| E                                       | 170.00                           | 37.10                                    |
| F                                       |                                  |                                          |
| <b>G</b> menos eficiente                | •                                |                                          |