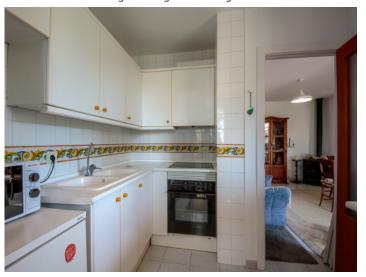

Its living space of 55 sqm is distributed over 2 bedrooms, a bathroom with bathtub, a guest WC, a separate kitchen and the living/dining area with access to a covered balcony.

Further features include tiled floors, fitted wardrobes in both bedrooms, a fireplace-oven in the living room, a fitted kitchen, full furnishing, and a secure underground parking space.

### Puerto Pollensa search for property MAL-120028

View of the building

View from the terrace

Living and dining area with balcony

Bright living and dining area

Spacious kitchen

Access to the living area