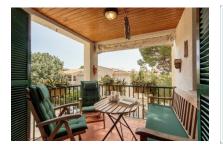

Its living space of 55 sqm is distributed over 2 bedrooms, a bathroom with bathtub, a guest WC, a separate kitchen and the living/dining area with access to a covered balcony.

Further features include tiled floors, fitted wardrobes in both bedrooms, a fireplace-oven in the living room, a fitted kitchen, full furnishing, and a secure underground parking space.

### Puerto Pollensa search for property MAL-120028

View of the building

View from the terrace

Living and dining area with balcony

Bright living and dining area

Spacious kitchen

Access to the living area