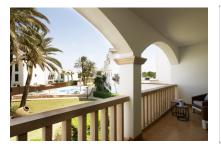

A covered balcony with views over the pool presents the perfect place to enjoy the morning sun before comfortably starting the day.

Further convenient features include air conditioning in the living area, a shared room for bicycle storage, and a communal pool with sun loungers for wonderful relaxing hours.

Bathroom

Balcony with chill out lounge

Balcony with chill out lounge

Community pool area

Community pool area

Entrance area

Entrance area