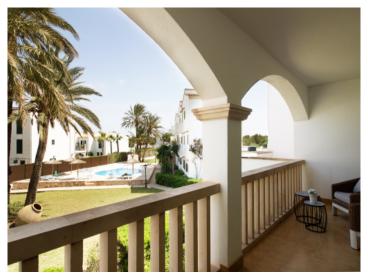

A covered balcony with views over the pool presents the perfect place to enjoy the morning sun before comfortably starting the day.

Further convenient features include air conditioning in the living area, a shared room for bicycle storage, and a communal pool with sun loungers for wonderful relaxing hours.

Bathroom

Balcony with chill out lounge

Balcony with chill out lounge

Community pool area

Community pool area

Entrance area

Entrance area