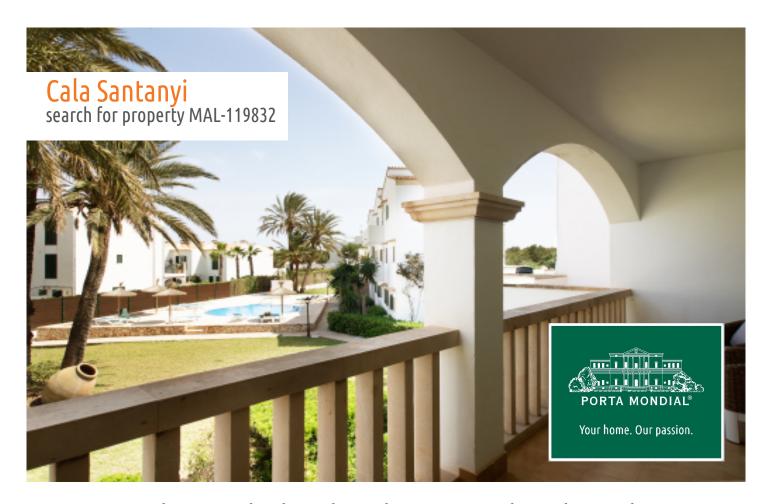

A covered balcony with views over the pool presents the perfect place to enjoy the morning sun before comfortably starting the day.

Further convenient features include air conditioning in the living area, a shared room for bicycle storage, and a communal pool with sun loungers for wonderful relaxing hours.

Bathroom

Balcony with chill out lounge

Balcony with chill out lounge

Community pool area

Community pool area

Entrance area

Entrance area