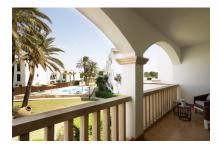

A covered balcony with views over the pool presents the perfect place to enjoy the morning sun before comfortably starting the day.

Further convenient features include air conditioning in the living area, a shared room for bicycle storage, and a communal pool with sun loungers for wonderful relaxing hours.

Bathroom

Balcony with chill out lounge

Balcony with chill out lounge

Community pool area

Community pool area

Entrance area

Entrance area