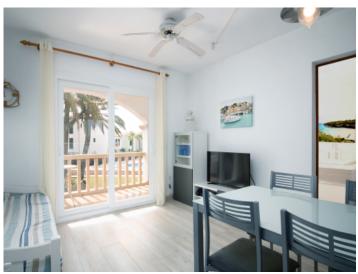

#### **Details:**

This small holiday apartment is situated in a very popular residential complex in Cala Santanyi. The fine-sandy beach and diverse restaurants are only a few minutes walk away.

The lovely apartment was renovated a few years ago, paying great attention to detail. Its living space of approx. 45 sqm is distributed over a large living/dining area with open kitchen, and a double bedroom with fitted wardrobes and en-suite bathroom.

A covered balcony with views over the pool presents the perfect place to enjoy the morning sun before comfortably starting the day.

Further convenient features include air conditioning in the living area, a shared room for bicycle storage, and a communal pool with sun loungers for wonderful relaxing hours.

apartment, Cala Santanyi

Open living and dining area

Open living and dining area

Modern kitchen

Modern kitchen

Light flooded bedroom

Light flooded bedroom

Bathroom