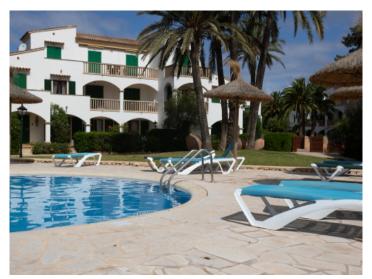

A covered balcony with views over the pool presents the perfect place to enjoy the morning sun before comfortably starting the day.

Further convenient features include air conditioning in the living area, a shared room for bicycle storage, and a communal pool with sun loungers for wonderful relaxing hours.

Bathroom

Balcony with chill out lounge

Balcony with chill out lounge

Community pool area

Community pool area

Entrance area

Entrance area