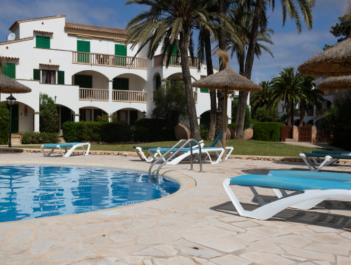

A covered balcony with views over the pool presents the perfect place to enjoy the morning sun before comfortably starting the day.

Further convenient features include air conditioning in the living area, a shared room for bicycle storage, and a communal pool with sun loungers for wonderful relaxing hours.

Bathroom

Balcony with chill out lounge

Balcony with chill out lounge

Community pool area

Community pool area

Entrance area

Entrance area