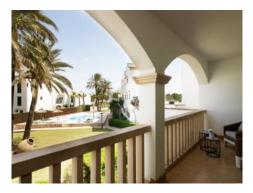

A covered balcony with views over the pool presents the perfect place to enjoy the morning sun before comfortably starting the day.

Further convenient features include air conditioning in the living area, a shared room for bicycle storage, and a communal pool with sun loungers for wonderful relaxing hours.

Bathroom

Balcony with chill out lounge

Balcony with chill out lounge

Community pool area

Community pool area

Entrance area

Entrance area