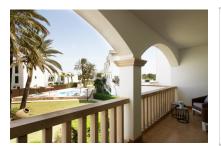

A covered balcony with views over the pool presents the perfect place to enjoy the morning sun before comfortably starting the day.

Further convenient features include air conditioning in the living area, a shared room for bicycle storage, and a communal pool with sun loungers for wonderful relaxing hours.

Bathroom

Balcony with chill out lounge

Balcony with chill out lounge

Community pool area

Community pool area

Entrance area

Entrance area