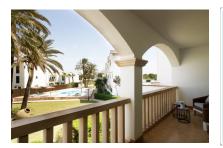

A covered balcony with views over the pool presents the perfect place to enjoy the morning sun before comfortably starting the day.

Further convenient features include air conditioning in the living area, a shared room for bicycle storage, and a communal pool with sun loungers for wonderful relaxing hours.

Bathroom

Balcony with chill out lounge

Balcony with chill out lounge

Community pool area

Community pool area

Entrance area

Entrance area