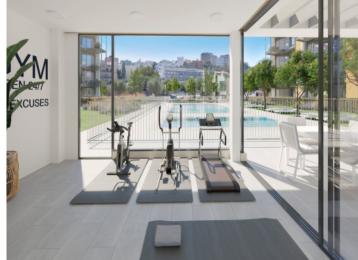

The communal area enriches the offer with a fully equipped fitness room and a communal pool, which is refined with a refreshing salt water chlorination.

The highlight of this apartment is the spacious 16.30 sqm covered terrace, ideal for pleasant evenings in good company.

View to the complex

terrace

terrace

Terrace

Terrace

Gym

Superficies: Vivence 10
Septimized all series 
Septimized and Septimized 
Septimized Septimized Septimized 
Septimized Septimized Septimized 
Septimized Septimized Septimized Septimized Septimized 
Septimized Septimized Septimized Septimized Septimized Septimized Septimized Septimized Septimized Septimized Septimized Septimized Septimized Septimized Septimized Septimized Septimized Septimized Septimized Septimized Septimized Septimized Septimized Septimized Septimized Septimized Septimized Septimized Septimized Septimized Septimized Septimized Septimized Septimized Septimized Septimized Septimized Septimized Septimized Septimized Septimized Septimized Septimized Septimized Septimized Septimized Septimized Septimized Septimized Septimized Septimized Septimized Septimized Septimized Septimized Septimized Septimized Septimized Septimized Septimized Septimized Septimized Septimized Septimized Septimized Septimized Septimized Septimized Septimized Septimized Septimized Septimized Septimized Septimized Septimized Septimized Septimized Septimized Septimized Septimized Septimized Septimized Septimized Septimized Septimized Septimized Septimized Septimized Septimized Septimized Septimized Septimized Septimized Septimized Septimized Septimized Septimized Septimized Septimized Septimized Septimized Septimized Septimized Septimized Septimized Septimized Septimized Septimized Septimized Septimized Septimized Septimized Septimized Septimized Septimized Septimized Septimized Septimized Septimized Septimized Septimized Septimized Septimized Septimized Septimized Septimized Se

Bloque B, Esc. B, P3-B

Gym

Floorplan

Floorplan