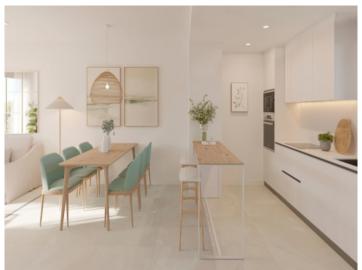

The modern apartment is located on the second floor and offers a constructed living area of 55.50 sqm, a bedroom with en-suite bathroom and an open-plan living/dining area with a fully equipped fitted kitchen.

The communal area enriches the offer with a fully equipped fitness room and a communal pool, which is refined with a refreshing salt water chlorination.

The highlight of this apartment is the spacious 16.30 sqm covered terrace, ideal for pleasant evenings in good company.