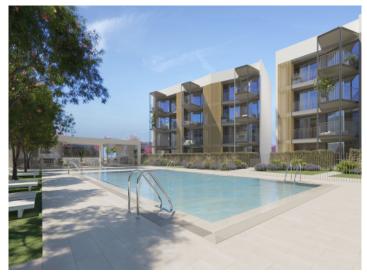

The communal area enriches the offer with a fully equipped fitness room and a communal pool, which is refined with a refreshing salt water chlorination.

The highlight of this apartment is the spacious 16.30 sqm covered terrace, ideal for pleasant evenings in good company.

Kitchen and dininga area

Bedroom

Bedroom

Bathroom

Bathroom

Community pool

Community pool

View to the complex

View to the complex

terrace

terrace

Terrace

Terrace

Gym

Superficies: Vivence 10
Septimized all series 
Septimized and Septimized 
Septimized Septimized Septimized 
Septimized Septimized Septimized 
Septimized Septimized Septimized Septimized Septimized 
Septimized Septimized Septimized Septimized Septimized Septimized Septimized Septimized Septimized Septimized Septimized Septimized Septimized Septimized Septimized Septimized Septimized Septimized Septimized Septimized Septimized Septimized Septimized Septimized Septimized Septimized Septimized Septimized Septimized Septimized Septimized Septimized Septimized Septimized Septimized Septimized Septimized Septimized Septimized Septimized Septimized Septimized Septimized Septimized Septimized Septimized Septimized Septimized Septimized Septimized Septimized Septimized Septimized Septimized Septimized Septimized Septimized Septimized Septimized Septimized Septimized Septimized Septimized Septimized Septimized Septimized Septimized Septimized Septimized Septimized Septimized Septimized Septimized Septimized Septimized Septimized Septimized Septimized Septimized Septimized Septimized Septimized Septimized Septimized Septimized Septimized Septimized Septimized Septimized Septimized Septimized Septimized Septimized Septimized Septimized Septimized Septimized Septimized Septimized Septimized Septimized Septimized Septimized Septimized Septimized Septimized Septimized Septimized Septimized Septimized Septimized Septimized Septimized Septimized Septimized Septimized Septimized Septimized Septimized Septimized Septimized Septimized Septimized Septimized Septimized Septimized Se