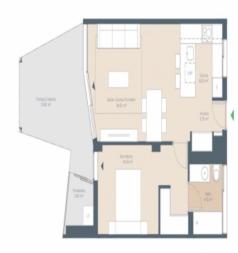

The modern apartment is located on the second floor and offers a constructed living area of 55.50 sqm, a bedroom with en-suite bathroom and an open-plan living/dining area with a fully equipped fitted kitchen.

The communal area enriches the offer with a fully equipped fitness room and a communal pool, which is refined with a refreshing salt water chlorination.

The highlight of this apartment is the spacious 16.30 sqm covered terrace, ideal for pleasant evenings in good company.

Kitchen and dininga area

Bedroom

Bedroom

Bathroom

Bathroom

Community pool

Community pool

View to the complex