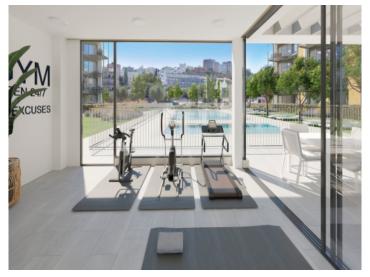

The communal area enriches the offer with a fully equipped fitness room and a communal pool, which is refined with a refreshing salt water chlorination.

The highlight of this apartment is the spacious 16.30 sqm covered terrace, ideal for pleasant evenings in good company.

View to the complex

terrace

terrace

Terrace

Terrace

Gym

Superficies: Vivence 10
Septimized all series 
Septimized and Septimized 
Septimized Septimized Septimized 
Septimized Septimized Septimized 
Septimized Septimized Septimized Septimized Septimized 
Septimized Septimized Septimized Septimized Septimized Septimized Septimized Septimized Septimized Septimized Septimized Septimized Septimized Septimized Septimized Septimized Septimized Septimized Septimized Septimized Septimized Septimized Septimized Septimized Septimized Septimized Septimized Septimized Septimized Septimized Septimized Septimized Septimized Septimized Septimized Septimized Septimized Septimized Septimized Septimized Septimized Septimized Septimized Septimized Septimized Septimized Septimized Septimized Septimized Septimized Septimized Septimized Septimized Septimized Septimized Septimized Septimized Septimized Septimized Septimized Septimized Septimized Septimized Septimized Septimized Septimized Septimized Septimized Septimized Septimized Septimized Septimized Septimized Septimized Septimized Septimized Septimized Septimized Septimized Septimized Septimized Septimized Septimized Septimized Septimized Septimized Septimized Septimized Septimized Septimized Septimized Septimized Septimized Septimized Septimized Septimized Septimized Septimized Septimized Septimized Septimized Septimized Septimized Septimized Septimized Septimized Septimized Septimized Septimized Septimized Septimized Septimized Septimized Septimized Septimized Septimized Septimized Septimized Septimized Septimized Septimized Septimized Septimized Septimized Septimized Septimized Se

Bloque B, Esc. B, P3-B

Gym

Floorplan

Floorplan