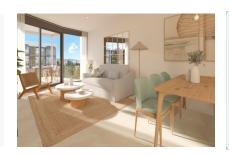

The modern apartment is located on the second floor and offers a constructed living area of 55.50 sqm, a bedroom with en-suite bathroom and an open-plan living/dining area with a fully equipped fitted kitchen.

The communal area enriches the offer with a fully equipped fitness room and a communal pool, which is refined with a refreshing salt water chlorination.

The highlight of this apartment is the spacious 16.30 sqm covered terrace, ideal for pleasant evenings in good company.