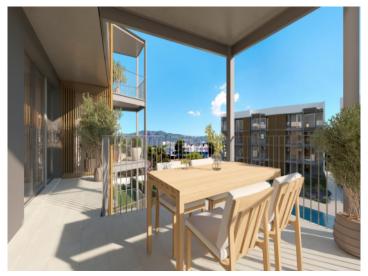

The communal area enriches the offer with a fully equipped fitness room and a communal pool, which is refined with a refreshing salt water chlorination.

The highlight of this apartment is the spacious 16.30 sqm covered terrace, ideal for pleasant evenings in good company.

View to the complex

terrace

terrace

Terrace

Terrace

Gym

Superficies: Vivence 10
Septimized all series 
Septimized and Septimized 
Septimized Septimized Septimized 
Septimized Septimized Septimized 
Septimized Septimized Septimized Septimized Septimized 
Septimized Septimized Septimized Septimized Septimized Septimized Septimized Septimized Septimized Septimized Septimized Septimized Septimized Septimized Septimized Septimized Septimized Septimized Septimized Septimized Septimized Septimized Septimized Septimized Septimized Septimized Septimized Septimized Septimized Septimized Septimized Septimized Septimized Septimized Septimized Septimized Septimized Septimized Septimized Septimized Septimized Septimized Septimized Septimized Septimized Septimized Septimized Septimized Septimized Septimized Septimized Septimized Septimized Septimized Septimized Septimized Septimized Septimized Septimized Septimized Septimized Septimized Septimized Septimized Septimized Septimized Septimized Septimized Septimized Septimized Septimized Septimized Septimized Septimized Septimized Septimized Septimized Septimized Septimized Septimized Septimized Septimized Septimized Septimized Septimized Septimized Septimized Septimized Septimized Septimized Septimized Septimized Septimized Septimized Septimized Septimized Septimized Septimized Septimized Septimized Septimized Septimized Septimized Septimized Septimized Septimized Septimized Septimized Septimized Septimized Septimized Septimized Septimized Septimized Septimized Septimized Septimized Septimized Septimized Septimized Septimized Septimized Septimized Septimized Septimized Septimized Se