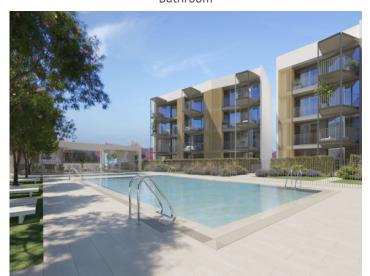

The communal area enriches the offer with a fully equipped fitness room and a communal pool, which is refined with a refreshing salt water chlorination.

The highlight of this apartment is the spacious 16.30 sqm covered terrace, ideal for pleasant evenings in good company.

Kitchen and dininga area

Bedroom

Bedroom

Bathroom

Bathroom

Community pool

Community pool

View to the complex

View to the complex

terrace

terrace

Terrace

Terrace

Gym

Superficies: Vivence 10
Septimized all series 
Septimized and Septimized 
Septimized Septimized Septimized 
Septimized Septimized Septimized 
Septimized Septimized Septimized Septimized Septimized 
Septimized Septimized Septimized Septimized Septimized Septimized Septimized Septimized Septimized Septimized Septimized Septimized Septimized Septimized Septimized Septimized Septimized Septimized Septimized Septimized Septimized Septimized Septimized Septimized Septimized Septimized Septimized Septimized Septimized Septimized Septimized Septimized Septimized Septimized Septimized Septimized Septimized Septimized Septimized Septimized Septimized Septimized Septimized Septimized Septimized Septimized Septimized Septimized Septimized Septimized Septimized Septimized Septimized Septimized Septimized Septimized Septimized Septimized Septimized Septimized Septimized Septimized Septimized Septimized Septimized Septimized Septimized Septimized Septimized Septimized Septimized Septimized Septimized Septimized Septimized Septimized Septimized Septimized Septimized Septimized Septimized Septimized Septimized Septimized Septimized Septimized Septimized Septimized Septimized Septimized Septimized Septimized Septimized Septimized Septimized Septimized Septimized Septimized Septimized Septimized Septimized Septimized Septimized Septimized Septimized Septimized Septimized Septimized Septimized Septimized Septimized Septimized Septimized Septimized Septimized Septimized Septimized Septimized Septimized Septimized Septimized Septimized Septimized Septimized Septimized Septimized Se