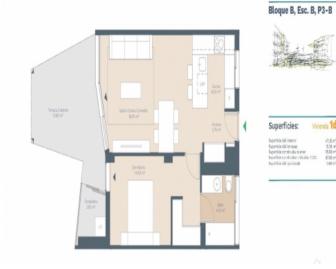

View to the complex

terrace

terrace

Terrace

Terrace

Gym

Superficies: Vivence 10
Septimized all series 
Septimized and Septimized 
Septimized Septimized Septimized 
Septimized Septimized Septimized 
Septimized Septimized Septimized Septimized Septimized 
Septimized Septimized Septimized Septimized Septimized Septimized Septimized Septimized Septimized Septimized Septimized Septimized Septimized Septimized Septimized Septimized Septimized Septimized Septimized Septimized Septimized Septimized Septimized Septimized Septimized Septimized Septimized Septimized Septimized Septimized Septimized Septimized Septimized Septimized Septimized Septimized Septimized Septimized Septimized Septimized Septimized Septimized Septimized Septimized Septimized Septimized Septimized Septimized Septimized Septimized Septimized Septimized Septimized Septimized Septimized Septimized Septimized Septimized Septimized Septimized Septimized Septimized Septimized Septimized Septimized Septimized Septimized Septimized Septimized Septimized Septimized Septimized Septimized Septimized Septimized Septimized Septimized Septimized Septimized Septimized Septimized Septimized Septimized Septimized Septimized Septimized Septimized Septimized Septimized Septimized Septimized Septimized Septimized Septimized Septimized Septimized Septimized Septimized Septimized Septimized Septimized Septimized Septimized Septimized Septimized Septimized Septimized Septimized Septimized Septimized Septimized Septimized Septimized Septimized Septimized Septimized Septimized Septimized Septimized Septimized Septimized Septimized Septimized Septimized Septimized Septimized Se

Bloque B, Esc. B, P3-B

Gym

Floorplan

Floorplan