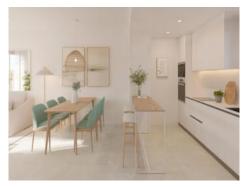

The modern apartment is located on the second floor and offers a constructed living area of 55.50 sqm, a bedroom with en-suite bathroom and an open-plan living/dining area with a fully equipped fitted kitchen.

Kitchen and dininga area

Bedroom

Bedroom

Bathroom

Bathroom

Community pool

Community pool

View to the complex