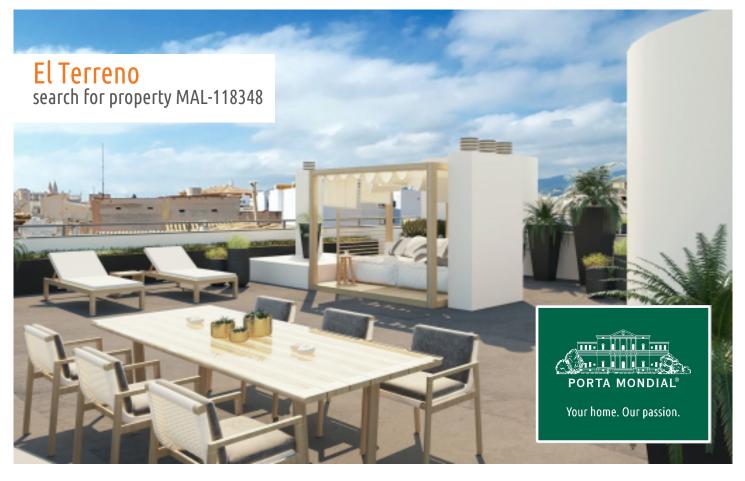

**El Terreno** search for property MAL-118348

## **Details:**

This exclusive residential project is under construction in the district of El Terreno district of Palma, an excellent location only a few minutes walk from the Paseo Maritimo, Santa Catalina and the wonderful Bellver forest. The project consists of 8 new apartments.

The philosophy of the building and the apartments includes the combination of elegant, modern design with high-quality fittings and comfort, thereby creating a pleasant and comfortable home for the owners.