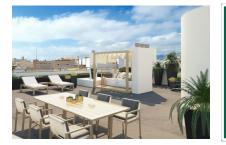

This charming ground floor flat has 71 sqm of living space and 22 sqm of terrace, including a modern living room with integrated kitchen, 3 bedrooms and 2 bathrooms, one of which is en-suite. A parking space and a storage room is included in the price of each apartment, and completion is foreseen for the summer of 2023.

**El Terreno** search for property MAL-118348

Your home. Our passion.

Cozy double bedroom

Open living and dining area

Ground floor apartment in Palma

1 h

Open living and dining area

Bathroom with shower