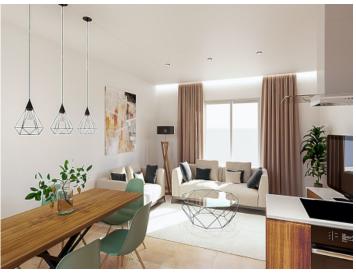

The philosophy of the building and the apartments includes the combination of elegant, modern design with high-quality fittings and comfort, thereby creating a pleasant and comfortable home for the owners.

This charming ground floor flat has 71 sqm of living space and 22 sqm of terrace, including a modern living room with integrated kitchen, 3 bedrooms and 2 bathrooms, one of which is en-suite. A parking space and a storage room is included in the price of each apartment, and completion is foreseen for the summer of 2023.

Further features include centralised air conditioning, underfloor heating in the bathrooms, fitted kitchen with electric appliances, aerothermic for warm water, heating and cooling, painted-oak doors, aluminium windows and Mallorcan window blinds.