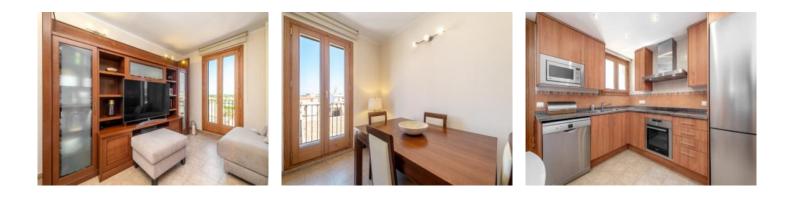

## **Details:**

This attractive city-apartment is located in a well-maintained building on a quiet street only a short walk away from the Plaza.

The building was built in 2007 and has a lift.

Although relatively compact the apartment is small but charming and consists of 2 bedrooms, 2 bathrooms, a living/dining area with balcony, a kitchen and a laundry room with a total of 86 sqm constructed area.

The apartment is in very good, well maintained condition and is equipped with hot/cold air conditioning and double-glazed aluminum windows.

Ancillary costs are 60 € per month, and If required a parking space can be rented for 50 € per month.

Dining area with french balcony

Modern kitchen

Beautiful double bedroom

Beautiful double bedroom

Study room or bedroom

PORTA MALLORQUINA • C./ COLOM 20 2°, 07001 PALMA, SPAIN TEL.: +34 971 698 242 • INFO@PORTAMALLORQUINA.COM • WWW.PORTAMALLORQUINA.COM