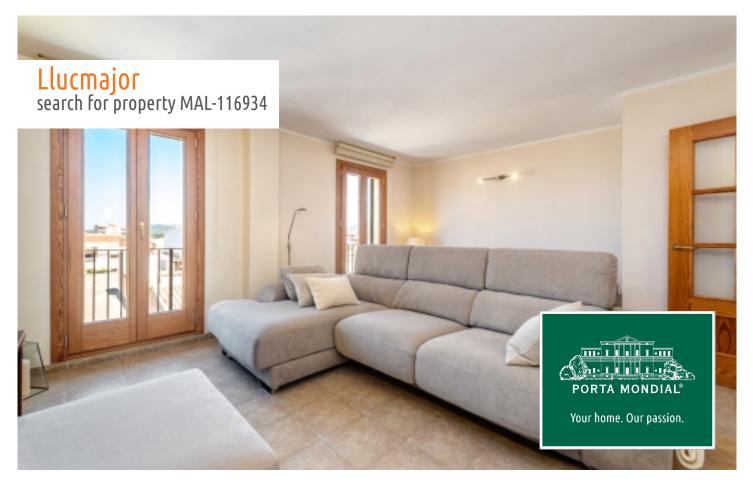

Charming town-apartment in a quiet street in Llucmajor

| constructed area:<br>bedrooms:<br>bathrooms:<br>balcony/terrace: | 86 m²<br>2<br>2<br>√ | swimming pool:<br>energy certificate: | -<br>in process |
|------------------------------------------------------------------|----------------------|---------------------------------------|-----------------|
| sea view:                                                        | -                    | price:                                | € 200,000       |

## **Details:**

This attractive city-apartment is located in a well-maintained building on a quiet street only a short walk away from the Plaza.

The building was built in 2007 and has a lift.

Although relatively compact the apartment is small but charming and consists of 2 bedrooms, 2 bathrooms, a living/dining area with balcony, a kitchen and a laundry room with a total of 86 sqm constructed area.

The apartment is in very good, well maintained condition and is equipped with hot/cold air conditioning and double-glazed aluminum windows.

Ancillary costs are 60 € per month, and If required a parking space can be rented for 50 € per month.