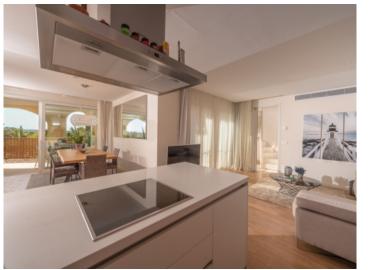

### **Details:**

This exceptional apartment is situated in an exclusive residential complex in the heart of Portocolom and upon entry immediately impresses with its bright rooms.

To the left is a double bedroom which is currently used as an office, and opposite is a further double bedroom, both of which share a bathroom. A little further along is the master bedroom with en-suite bathroom and access to a terrace with lovely views over the complex. On the right is a very large living/dining area with a bright kitchen which is fully-equipped with Miele appliances. From the living area is access to a covered terrace, ideal for alfresco dining.

Modern kitchen with cooking island

Master bedroom with balcony access

Bathroom en Suite with bath tub

Second double bedroom

Bathroom with walk-in shower

Inviting chill out lounge on the balcony

PORTA MALLORQUINA • C./ COLOM 20 2°, 07001 PALMA, SPAIN TEL.: +34 971 698 242 • INFO@PORTAMALLORQUINA.COM • WWW.PORTAMALLORQUINA.COM