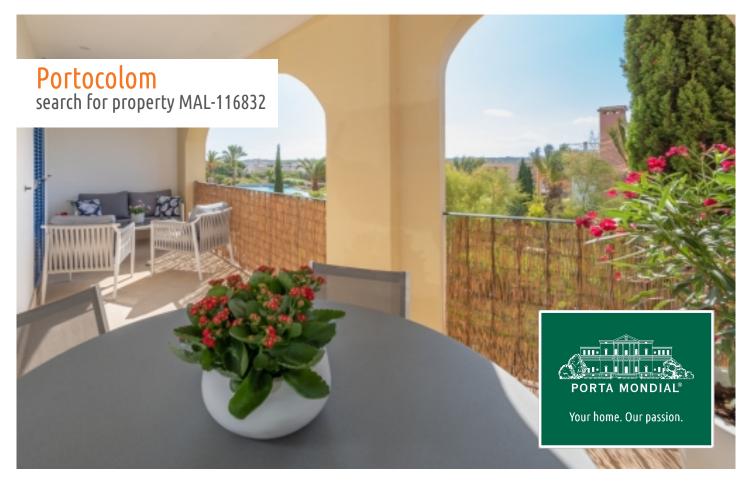

### **Details:**

This exceptional apartment is situated in an exclusive residential complex in the heart of Portocolom and upon entry immediately impresses with its bright rooms.

To the left is a double bedroom which is currently used as an office, and opposite is a further double bedroom, both of which share a bathroom. A little further along is the master bedroom with en-suite bathroom and access to a terrace with lovely views over the complex. On the right is a very large living/dining area with a bright kitchen which is fully-equipped with Miele appliances. From the living area is access to a covered terrace, ideal for alfresco dining.

Adjoining the kitchen is a utility room, and a spiral staircase leads to a lovely roof terrace which can be shaded if required and which offers wonderful harbour and sea views.

If required an underground parking space could be purchased, and the whole of the complex is barrier-free and accessible for wheelchair users. Apart from the roof terrace everything is on one level and access from the underground parking to the apartment is via a lift.

PORTA MALLORQUINA • C./ COLOM 20 2°, 07001 PALMA, SPAIN TEL.: +34 971 698 242 • INFO@PORTAMALLORQUINA.COM • WWW.PORTAMALLORQUINA.COM

**Portocolom** search for property MAL-116832

Your home. Our passion.