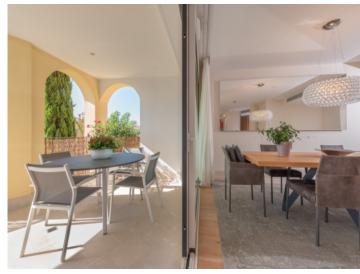

### **Details:**

This exceptional apartment is situated in an exclusive residential complex in the heart of Portocolom and upon entry immediately impresses with its bright rooms.

To the left is a double bedroom which is currently used as an office, and opposite is a further double bedroom, both of which share a bathroom. A little further along is the master bedroom with en-suite bathroom and access to a terrace with lovely views over the complex. On the right is a very large living/dining area with a bright kitchen which is fully-equipped with Miele appliances. From the living area is access to a covered terrace, ideal for alfresco dining.

Your home. Our passion.

View from the apartment at the communal pool area

Large communal pool area

Splendid roof top terrace

Access to the noble living area

Open living and dining area with kitchen

Cozy living area