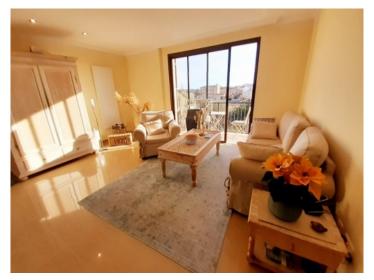

Upon entering the first-floor apartment a hallway leads through double doors into the lovely living/dining area with a sliding door giving access to an approx. 5 sqm balcony. From here there are fantastic views over the historic town centre and its church. There are also 2 double bedrooms with fitted wardrobes, a single bedroom, and 2 bathrooms, one of which has a bathtub and is en suite in the master bedroom.

## Santanyi search for property MAL-116045

Large, open living area

Large, open living area

Light-flooded living and dining area

Light-flooded living and dining area

Large kitchen with access to the terrace