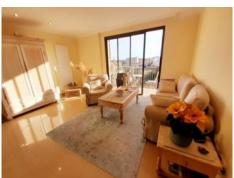

## Santanyi search for property MAL-116045

Large, open living area

Large, open living area

Light-flooded living and dining area

Light-flooded living and dining area

Large kitchen with access to the terrace

Upon entering the first-floor apartment a hallway leads through double doors into the lovely living/dining area with a sliding door giving access to an approx. 5 sqm balcony. From here there are fantastic views over the historic town centre and its church. There are also 2 double bedrooms with fitted wardrobes, a single bedroom, and 2 bathrooms, one of which has a bathtub and is en suite in the master bedroom.