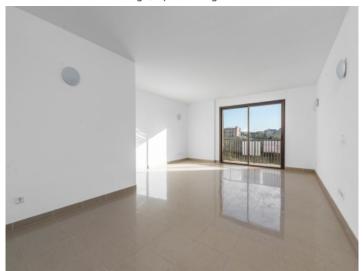

Upon entering the first-floor apartment a hallway leads through double doors into the lovely living/dining area with a sliding door giving access to an approx. 5 sqm balcony. From here there are fantastic views over the historic town centre and its church. There are also 2 double bedrooms with fitted wardrobes, a single bedroom, and 2 bathrooms, one of which has a bathtub and is en suite in the master bedroom.

## Santanyi search for property MAL-116045

Large, open living area

Large, open living area

Light-flooded living and dining area

Light-flooded living and dining area

Large kitchen with access to the terrace