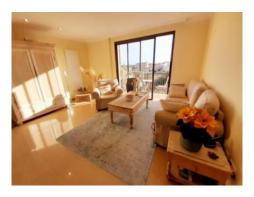

## Santanyi search for property MAL-116045

Large, open living area

Large, open living area

Light-flooded living and dining area

Light-flooded living and dining area

Large kitchen with access to the terrace

Upon entering the first-floor apartment a hallway leads through double doors into the lovely living/dining area with a sliding door giving access to an approx. 5 sqm balcony. From here there are fantastic views over the historic town centre and its church. There are also 2 double bedrooms with fitted wardrobes, a single bedroom, and 2 bathrooms, one of which has a bathtub and is en suite in the master bedroom.