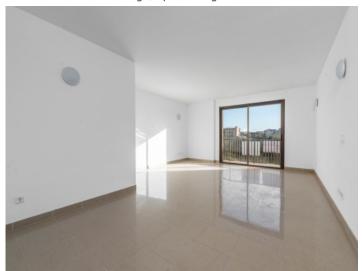

Upon entering the first-floor apartment a hallway leads through double doors into the lovely living/dining area with a sliding door giving access to an approx. 5 sqm balcony. From here there are fantastic views over the historic town centre and its church. There are also 2 double bedrooms with fitted wardrobes, a single bedroom, and 2 bathrooms, one of which has a bathtub and is en suite in the master bedroom.

## Santanyi search for property MAL-116045

Large, open living area

Large, open living area

Light-flooded living and dining area

Light-flooded living and dining area

Large kitchen with access to the terrace