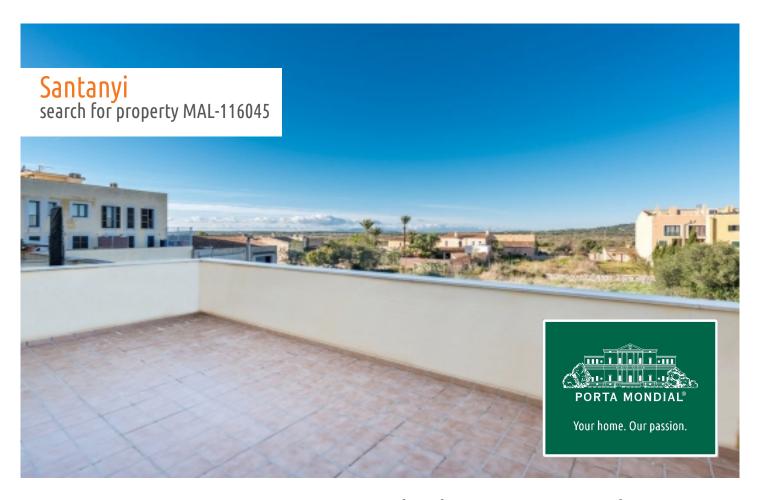

# Spacious apartment in Santanyi with a large terrace and sweeping views of the hilly countryside

constructed area: 110 m<sup>2</sup> swimming pool: -

bedrooms: 3 energy certificate: e

bathrooms: 2

balcony/terrace: ✓

# Santanyi search for property MAL-116045

The large kitchen has access to an approx. 39 sqm terrace with wonderful views over the hilly landscape around Santanyi, providing the perfect place to relax and spend time together with family and friends

There is also an option to purchase an underground parking space at a price of 10.000 euros.

This property, with its excellent location only 4 km from the nearest beach could soon become your new home in Mallorca, or your new holiday domicile.