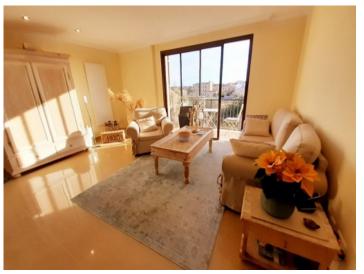

Upon entering the first-floor apartment a hallway leads through double doors into the lovely living/dining area with a sliding door giving access to an approx. 5 sqm balcony. From here there are fantastic views over the historic town centre and its church. There are also 2 double bedrooms with fitted wardrobes, a single bedroom, and 2 bathrooms, one of which has a bathtub and is en suite in the master bedroom.

## Santanyi search for property MAL-116045

Large, open living area

Large, open living area

Light-flooded living and dining area

Light-flooded living and dining area

Large kitchen with access to the terrace