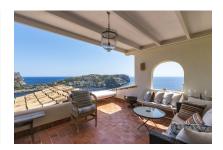

#### **Details:**

This apartment is situated above Port Andratx in a very well-maintained residential complex with communal pool and was completely renovated in 2010. It offers breathtaking views of the open sea and the harbour of Andratx.

Its living space is distributed over 3 rooms, 2 of which are bedrooms and the 3rd could be used as a storage room, laundry room or office, 2 bathrooms, one of which is en suite, a spacious living-terrace and an open living area.

Breathtaking views of the open sea

Well-maintained complex with pool

Dining area with fantastic sea views

Living area with direct terrace access

Modern, spacious kitchen

Access to the outdoor dining area

First double bedroom