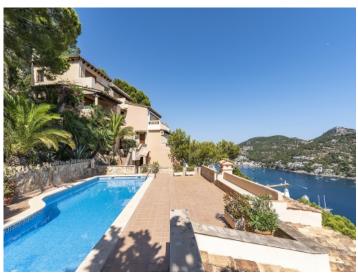

#### **Details:**

This apartment is situated above Port Andratx in a very well-maintained residential complex with communal pool and was completely renovated in 2010. It offers breathtaking views of the open sea and the harbour of Andratx.

### Location & surrounding area:

Puerto de Andratx is one of the best and most spectacular natural harbours of Majorca, surrounded by beautiful bays like Cala Llamp, Cala Moragues and Cala d'Egos. This modern location, with its exceptionally villas and complexes and few luxury hotels, has developed from an inconsiderable fishing village to one of the most important and exclusive touristic centres, thanks to the nautical activities. The marina Club de Vela with approx. 500 moorings is one of the best equipped on the Balearic Island. On the mole is the fish-trading building, where the daily and fresh catch of the fisherman can be bought. In the harbour do still exist some monuments of great historical and architectural interest, like Sant Carles on la Mola or the protective towers. Several interesting shops and exquisite restaurants with wonderful sea view terraces are situated on the water front to please their visitors.