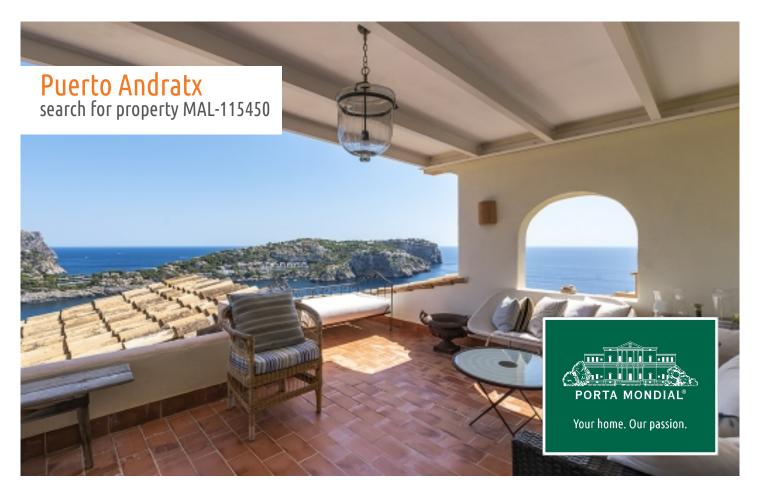

### Apartment with wonderful sea views in Port Andratx

constructed area: 70 m<sup>2</sup> swimming pool: ✓

bedrooms: 2 energy certificate: e

bathrooms: 2

balcony/terrace: ✓

sea view: ✓ **price: € 990,000.-**

#### **Details:**

This apartment is situated above Port Andratx in a very well-maintained residential complex with communal pool and was completely renovated in 2010. It offers breathtaking views of the open sea and the harbour of Andratx.

Its living space is distributed over 3 rooms, 2 of which are bedrooms and the 3rd could be used as a storage room, laundry room or office, 2 bathrooms, one of which is en suite, a spacious living-terrace and an open living area.

Breathtaking views of the open sea

Well-maintained complex with pool

Dining area with fantastic sea views

Living area with direct terrace access

Modern, spacious kitchen

Access to the outdoor dining area

First double bedroom