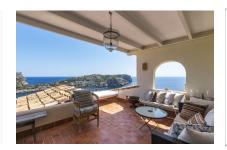

### Apartment with wonderful sea views in Port Andratx

constructed area: 70 m<sup>2</sup> swimming pool: ✓

bedrooms: 2 energy certificate: e

bathrooms: 2

balcony/terrace: ✓

sea view: ✓ **price: € 990,000.-**

#### **Details:**

This apartment is situated above Port Andratx in a very well-maintained residential complex with communal pool and was completely renovated in 2010. It offers breathtaking views of the open sea and the harbour of Andratx.

Breathtaking views of the open sea

Well-maintained complex with pool

Dining area with fantastic sea views

Living area with direct terrace access

Modern, spacious kitchen

Access to the outdoor dining area

First double bedroom