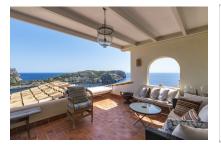

#### **Details:**

This apartment is situated above Port Andratx in a very well-maintained residential complex with communal pool and was completely renovated in 2010. It offers breathtaking views of the open sea and the harbour of Andratx.

Its living space is distributed over 3 rooms, 2 of which are bedrooms and the 3rd could be used as a storage room, laundry room or office, 2 bathrooms, one of which is en suite, a spacious living-terrace and an open living area.

Breathtaking views of the open sea

Well-maintained complex with pool

Dining area with fantastic sea views

Living area with direct terrace access

Modern, spacious kitchen

Access to the outdoor dining area

First double bedroom