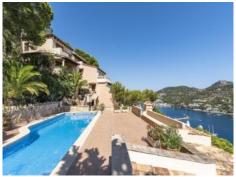

#### **Details:**

This apartment is situated above Port Andratx in a very well-maintained residential complex with communal pool and was completely renovated in 2010. It offers breathtaking views of the open sea and the harbour of Andratx.

Breathtaking views of the open sea

Well-maintained complex with pool

Dining area with fantastic sea views

Living area with direct terrace access

Modern, spacious kitchen

Access to the outdoor dining area

First double bedroom

Second double bedroom

Modern en suite bathrooms

Second bathroom

Terrace with various seating areas

Communal pool in a unique location

Sea views

Sea views

| Escala de la calificación energética | Consumo de energía<br>kWh/m² año | Emisiones<br>kg CO <sub>2</sub> /m² año |
|--------------------------------------|----------------------------------|-----------------------------------------|
| A más eficiente                      |                                  |                                         |
| В                                    |                                  |                                         |
| С                                    |                                  |                                         |
| D                                    |                                  |                                         |
| E                                    | 157.20                           | 49.40                                   |
| F                                    |                                  |                                         |
| <b>G</b> menos eficiente             |                                  |                                         |