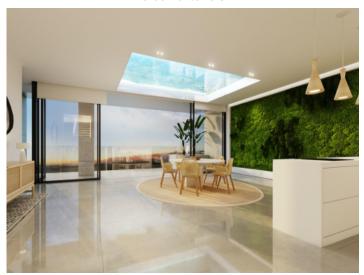

#### **Details:**

Luxurious 2-bedroom new-build penthouse with high-end fittings and exceptional design.

Xojay Residences offers comfort and service with excellent facilities and services, including a cafe, a private meeting room and various leisure / and communal areas such as the rooftop swimming pool, a modern gym, an elegant pavilion or the "Owners Lounge". Modern urban living is redefined here.

This duplex penthouse has a total area of around 190 sqm, distributed over 2 bedrooms and 2 bathrooms, one of which is en suite, a 7 sqm terrace on the living level, a roof terrace, the living area with open kitchen and separate utility room.