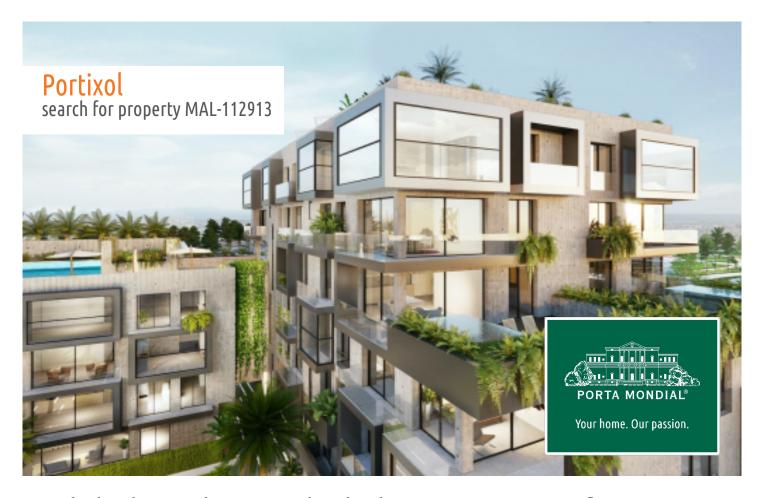

#### **Details:**

Luxurious 2-bedroom new-build penthouse with high-end fittings and exceptional design.

Xojay Residences offers comfort and service with excellent facilities and services, including a cafe, a private meeting room and various leisure / and communal areas such as the rooftop swimming pool, a modern gym, an elegant pavilion or the "Owners Lounge". Modern urban living is redefined here.

Community gym area

Exterior view of the residential complex

Apartment

Roof terrace