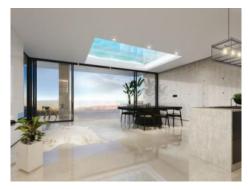

This duplex penthouse has a total area of around 190 sqm, distributed over 2 bedrooms and 2 bathrooms, one of which is en suite, a 7 sqm terrace on the living level, a roof terrace, the living area with open kitchen and separate utility room.

Impressive roof top pool

Green exteriors

Dining area

Dining area

Kitchen

Inviting double bedroom

Noble bathroom

Alternative bathroom style