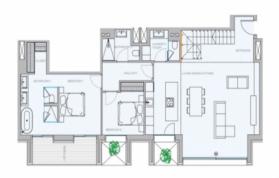

Newly-built penthouse with 2 bedrooms, private roof terrace, jacuzzi and sea views in Nou Llevant, Palma

constructed area: 190 m² swimming pool: ✓

bedrooms: 2 energy certificate: in process

bathrooms: 2

balcony/terrace: ✓

This duplex penthouse has a total area of around 190 sqm, distributed over 2 bedrooms and 2 bathrooms, one of which is en suite, a 7 sqm terrace on the living level, a roof terrace, the living area with open kitchen and separate utility room.