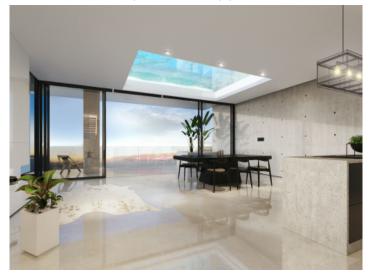

This duplex penthouse has a total area of around 190 sqm, distributed over 2 bedrooms and 2 bathrooms, one of which is en suite, a 7 sqm terrace on the living level, a roof terrace, the living area with open kitchen and separate utility room.

Impressive roof top pool

Green exteriors

Dining area

Dining area

Kitchen

Inviting double bedroom

Noble bathroom

Alternative bathroom style