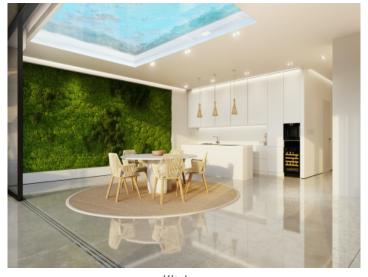

#### **Details:**

Luxurious 2-bedroom new-build penthouse with high-end fittings and exceptional design.

Xojay Residences offers comfort and service with excellent facilities and services, including a cafe, a private meeting room and various leisure / and communal areas such as the rooftop swimming pool, a modern gym, an elegant pavilion or the "Owners Lounge". Modern urban living is redefined here.

This duplex penthouse has a total area of around 190 sqm, distributed over 2 bedrooms and 2 bathrooms, one of which is en suite, a 7 sqm terrace on the living level, a roof terrace, the living area with open kitchen and separate utility room.