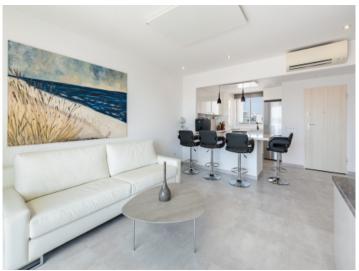

The light-flooded apartment has 63 sqm of living space. You can expect a cozy living and dining area, an open-plan, fully equipped kitchen, 2 bedrooms and 2 bathrooms, one of which is en suite. The rooms are all generously proportioned and invite you to feel completely at ease. From the living area, you also have access to an inviting sun terrace with seating. The apartment has a total of 3 terraces (74 sqm). The heart of the apartment is the large, sun-drenched roof terrace. From here you can enjoy a fantastic panoramic view of the mountains and the port of Cala d'Or. Another terrace adjacent to the apartment also offers a lovely chill-out area. Here you can enjoy privacy.

Cala d'Or search for property MAL-077906

Your home. Our passion.

Rooftop terrace

View to the community pool

Terrace in front of the living area

Bright living area

Living and dining area

View from the kitchen to the living area