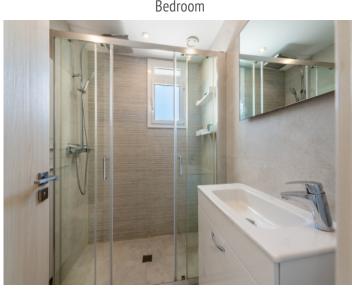

The light-flooded apartment has 63 sqm of living space. You can expect a cozy living and dining area, an open-plan, fully equipped kitchen, 2 bedrooms and 2 bathrooms, one of which is en suite. The rooms are all generously proportioned and invite you to feel completely at ease. From the living area, you also have access to an inviting sun terrace with seating. The apartment has a total of 3 terraces (74 sqm). The heart of the apartment is the large, sun-drenched roof terrace. From here you can enjoy a fantastic panoramic view of the mountains and the port of Cala d'Or. Another terrace adjacent to the apartment also offers a lovely chill-out area. Here you can enjoy privacy.

Bedroom

One of 2 bathrooms

Dining area on the rooftop

Bathroom with shower

PORTA MALLORQUINA • C./ COLOM 20 2º, 07001 PALMA, SPAIN TEL.: +34 971 698 242 • INFO@PORTAMALLORQUINA.COM • WWW.PORTAMALLORQUINA.COM