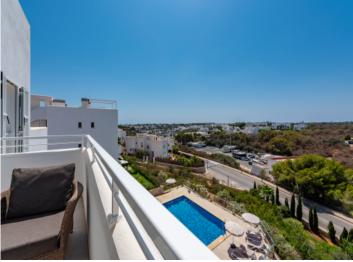

The light-flooded apartment has 63 sqm of living space. You can expect a cozy living and dining area, an open-plan, fully equipped kitchen, 2 bedrooms and 2 bathrooms, one of which is en suite. The rooms are all generously proportioned and invite you to feel completely at ease. From the living area, you also have access to an inviting sun terrace with seating. The apartment has a total of 3 terraces (74 sqm). The heart of the apartment is the large, sun-drenched roof terrace. From here you can enjoy a fantastic panoramic view of the mountains and the port of Cala d'Or. Another terrace adjacent to the apartment also offers a lovely chill-out area. Here you can enjoy privacy.

Cala d'Or search for property MAL-077906

Your home. Our passion.

Rooftop terrace

View to the community pool

Terrace in front of the living area

Bright living area

Living and dining area

View from the kitchen to the living area

## PORTA MONDIAL

Your home. Our passion.

Access to the community pool

views from the rooftop terrace

Rooftop dining area

Views up to the harbour

Harbour of Cala D'Or

Energy scale