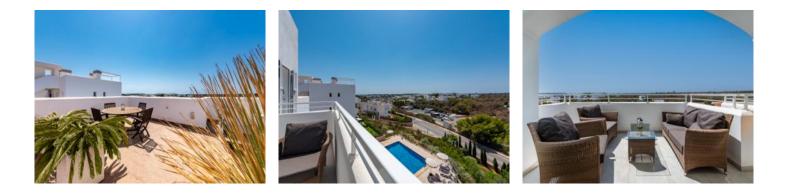

The light-flooded apartment has 63 sqm of living space. You can expect a cozy living and dining area, an open-plan, fully equipped kitchen, 2 bedrooms and 2 bathrooms, one of which is en suite. The rooms are all generously proportioned and invite you to feel completely at ease. From the living area, you also have access to an inviting sun terrace with seating. The apartment has a total of 3 terraces (74 sqm). The heart of the apartment is the large, sun-drenched roof terrace. From here you can enjoy a fantastic panoramic view of the mountains and the port of Cala d'Or. Another terrace adjacent to the apartment also offers a lovely chill-out area. Here you can enjoy privacy.

Cala d'Or search for property MAL-077906

Your home. Our passion.

Rooftop terrace

View to the community pool

Terrace in front of the living area

Bright living area

Living and dining area

View from the kitchen to the living area