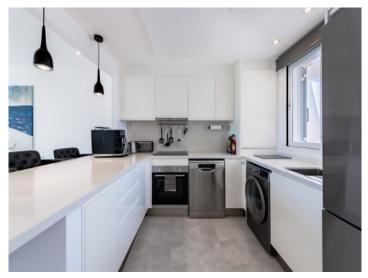

PORTA MALLORQUINA • C./ COLOM 20 2°, 07001 PALMA, SPAIN TEL.: +34 971 698 242 • INFO@PORTAMALLORQUINA.COM • WWW.PORTAMALLORQUINA.COM

Cala d'Or search for property MAL-077906

Your home. Our passion.

Modern kitchen

The light-flooded apartment has 63 sqm of living space. You can expect a cozy living and dining area, an open-plan, fully equipped kitchen, 2 bedrooms and 2 bathrooms, one of which is en suite. The rooms are all generously proportioned and invite you to feel completely at ease. From the living area, you also have access to an inviting sun terrace with seating. The apartment has a total of 3 terraces (74 sqm). The heart of the apartment is the large, sun-drenched roof terrace. From here you can enjoy a fantastic panoramic view of the mountains and the port of Cala d'Or. Another terrace adjacent to the apartment also offers a lovely chill-out area. Here you can enjoy privacy.