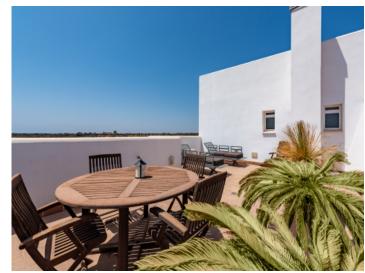

The light-flooded apartment has 63 sqm of living space. You can expect a cozy living and dining area, an open-plan, fully equipped kitchen, 2 bedrooms and 2 bathrooms, one of which is en suite. The rooms are all generously proportioned and invite you to feel completely at ease. From the living area, you also have access to an inviting sun terrace with seating. The apartment has a total of 3 terraces (74 sqm). The heart of the apartment is the large, sun-drenched roof terrace. From here you can enjoy a fantastic panoramic view of the mountains and the port of Cala d'Or. Another terrace adjacent to the apartment also offers a lovely chill-out area. Here you can enjoy privacy.

Cala d'Or search for property MAL-077906

Your home. Our passion.

Rooftop terrace

View to the community pool

Terrace in front of the living area

Bright living area

Living and dining area

View from the kitchen to the living area