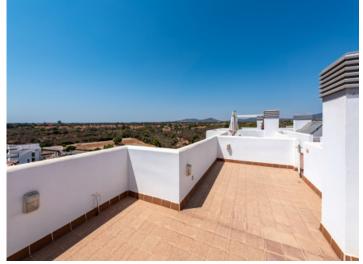

The light-flooded apartment has 63 sqm of living space. You can expect a cozy living and dining area, an open-plan, fully equipped kitchen, 2 bedrooms and 2 bathrooms, one of which is en suite. The rooms are all generously proportioned and invite you to feel completely at ease. From the living area, you also have access to an inviting sun terrace with seating. The apartment has a total of 3 terraces (74 sqm). The heart of the apartment is the large, sun-drenched roof terrace. From here you can enjoy a fantastic panoramic view of the mountains and the port of Cala d'Or. Another terrace adjacent to the apartment also offers a lovely chill-out area. Here you can enjoy privacy.

Cala d'Or search for property MAL-077906

Your home. Our passion.

Rooftop terrace

View to the community pool

Terrace in front of the living area

Bright living area

Living and dining area

View from the kitchen to the living area