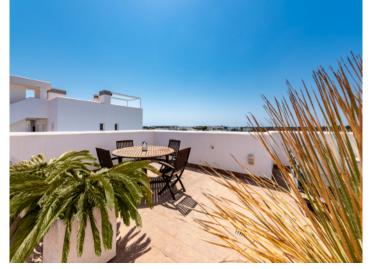

The light-flooded apartment has 63 sqm of living space. You can expect a cozy living and dining area, an open-plan, fully equipped kitchen, 2 bedrooms and 2 bathrooms, one of which is en suite. The rooms are all generously proportioned and invite you to feel completely at ease. From the living area, you also have access to an inviting sun terrace with seating. The apartment has a total of 3 terraces (74 sqm). The heart of the apartment is the large, sun-drenched roof terrace. From here you can enjoy a fantastic panoramic view of the mountains and the port of Cala d'Or. Another terrace adjacent to the apartment also offers a lovely chill-out area. Here you can enjoy privacy.

Bedroom

One of 2 bathrooms

Dining area on the rooftop

Bathroom with shower

PORTA MALLORQUINA • C./ COLOM 20 2º, 07001 PALMA, SPAIN TEL.: +34 971 698 242 • INFO@PORTAMALLORQUINA.COM • WWW.PORTAMALLORQUINA.COM