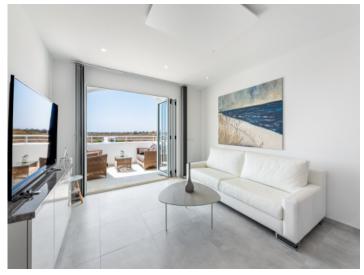

The light-flooded apartment has 63 sqm of living space. You can expect a cozy living and dining area, an open-plan, fully equipped kitchen, 2 bedrooms and 2 bathrooms, one of which is en suite. The rooms are all generously proportioned and invite you to feel completely at ease. From the living area, you also have access to an inviting sun terrace with seating. The apartment has a total of 3 terraces (74 sqm). The heart of the apartment is the large, sun-drenched roof terrace. From here you can enjoy a fantastic panoramic view of the mountains and the port of Cala d'Or. Another terrace adjacent to the apartment also offers a lovely chill-out area. Here you can enjoy privacy.

Cala d'Or search for property MAL-077906

Your home. Our passion.

Rooftop terrace

View to the community pool

Terrace in front of the living area

Bright living area

Living and dining area

View from the kitchen to the living area