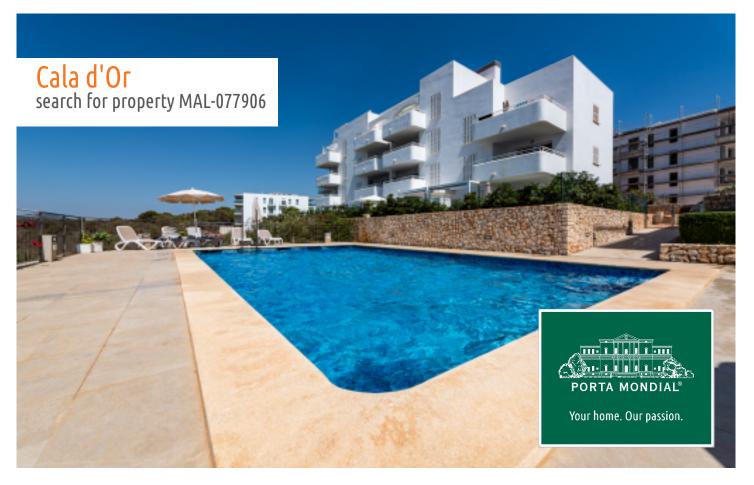

Modern apartment with large roof terrace, communal pool and wonderful panoramic views as far as the harbor in Cala d'Or

| constructed area:<br>bedrooms:<br>bathrooms: | 137 m <sup>2</sup><br>2<br>2 | swimming pool:<br>energy certificate: | ✓<br>in process |
|----------------------------------------------|------------------------------|---------------------------------------|-----------------|
| balcony/terrace:<br>sea view:                | $\checkmark$                 | price:                                | € 529,000       |
|                                              | V                            | price.                                | £ J27,000       |

Cala d'Or search for property MAL-077906

The outdoor area is very well maintained. A communal pool with a large sun terrace invites you to refresh yourself on hot summer days.

Further features include air conditioning, infrared heating, an osmosis system and two parking spaces.