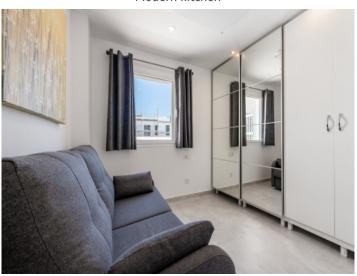

The light-flooded apartment has 63 sqm of living space. You can expect a cozy living and dining area, an open-plan, fully equipped kitchen, 2 bedrooms and 2 bathrooms, one of which is en suite. The rooms are all generously proportioned and invite you to feel completely at ease. From the living area, you also have access to an inviting sun terrace with seating. The apartment has a total of 3 terraces (74 sqm). The heart of the apartment is the large, sun-drenched roof terrace. From here you can enjoy a fantastic panoramic view of the mountains and the port of Cala d'Or. Another terrace adjacent to the apartment also offers a lovely chill-out area. Here you can enjoy privacy.