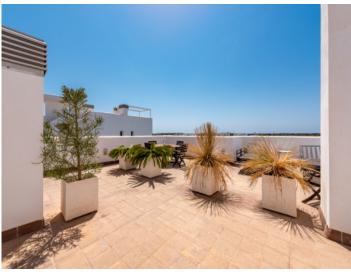

The light-flooded apartment has 63 sqm of living space. You can expect a cozy living and dining area, an open-plan, fully equipped kitchen, 2 bedrooms and 2 bathrooms, one of which is en suite. The rooms are all generously proportioned and invite you to feel completely at ease. From the living area, you also have access to an inviting sun terrace with seating. The apartment has a total of 3 terraces (74 sqm). The heart of the apartment is the large, sun-drenched roof terrace. From here you can enjoy a fantastic panoramic view of the mountains and the port of Cala d'Or. Another terrace adjacent to the apartment also offers a lovely chill-out area. Here you can enjoy privacy.

Cala d'Or search for property MAL-077906

Your home. Our passion.

Rooftop terrace

View to the community pool

Terrace in front of the living area

Bright living area

Living and dining area

View from the kitchen to the living area