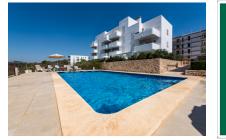

The outdoor area is very well maintained. A communal pool with a large sun terrace invites you to refresh yourself on hot summer days.

Further features include air conditioning, infrared heating, an osmosis system and two parking spaces.

Cala d'Or search for property MAL-077906

Your home. Our passion.

Rooftop terrace

View to the community pool

Terrace in front of the living area

Bright living area

Living and dining area

View from the kitchen to the living area