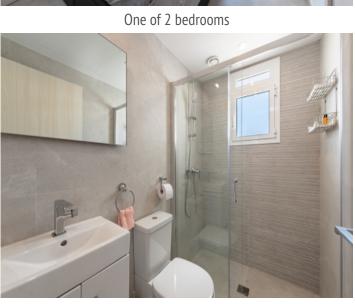

Bedroom

One of 2 bathrooms

Dining area on the rooftop

Bathroom with shower

PORTA MALLORQUINA • C./ COLOM 20 2º, 07001 PALMA, SPAIN TEL.: +34 971 698 242 • INFO@PORTAMALLORQUINA.COM • WWW.PORTAMALLORQUINA.COM

The light-flooded apartment has 63 sqm of living space. You can expect a cozy living and dining area, an open-plan, fully equipped kitchen, 2 bedrooms and 2 bathrooms, one of which is en suite. The rooms are all generously proportioned and invite you to feel completely at ease. From the living area, you also have access to an inviting sun terrace with seating. The apartment has a total of 3 terraces (74 sqm). The heart of the apartment is the large, sun-drenched roof terrace. From here you can enjoy a fantastic panoramic view of the mountains and the port of Cala d'Or. Another terrace adjacent to the apartment also offers a lovely chill-out area. Here you can enjoy privacy.