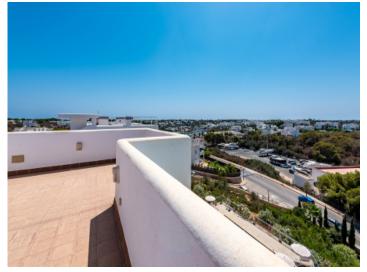

The light-flooded apartment has 63 sqm of living space. You can expect a cozy living and dining area, an open-plan, fully equipped kitchen, 2 bedrooms and 2 bathrooms, one of which is en suite. The rooms are all generously proportioned and invite you to feel completely at ease. From the living area, you also have access to an inviting sun terrace with seating. The apartment has a total of 3 terraces (74 sqm). The heart of the apartment is the large, sun-drenched roof terrace. From here you can enjoy a fantastic panoramic view of the mountains and the port of Cala d'Or. Another terrace adjacent to the apartment also offers a lovely chill-out area. Here you can enjoy privacy.

## PORTA MONDIAL

Your home. Our passion.

Access to the community pool

views from the rooftop terrace

Rooftop dining area

Views up to the harbour

Harbour of Cala D'Or

Energy scale