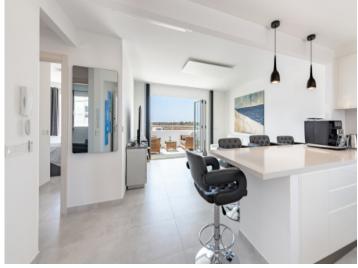

The light-flooded apartment has 63 sqm of living space. You can expect a cozy living and dining area, an open-plan, fully equipped kitchen, 2 bedrooms and 2 bathrooms, one of which is en suite. The rooms are all generously proportioned and invite you to feel completely at ease. From the living area, you also have access to an inviting sun terrace with seating. The apartment has a total of 3 terraces (74 sqm). The heart of the apartment is the large, sun-drenched roof terrace. From here you can enjoy a fantastic panoramic view of the mountains and the port of Cala d'Or. Another terrace adjacent to the apartment also offers a lovely chill-out area. Here you can enjoy privacy.

PORTA MALLORQUINA • C./ COLOM 20 2°, 07001 PALMA, SPAIN TEL.: +34 971 698 242 • INFO@PORTAMALLORQUINA.COM • WWW.PORTAMALLORQUINA.COM

Cala d'Or search for property MAL-077906

Your home. Our passion.

Modern kitchen