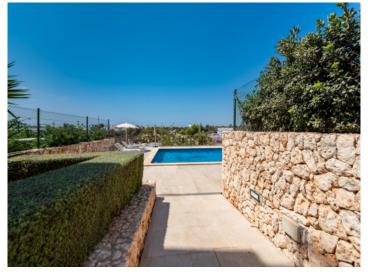

The outdoor area is very well maintained. A communal pool with a large sun terrace invites you to refresh yourself on hot summer days.

Further features include air conditioning, infrared heating, an osmosis system and two parking spaces.

Cala d'Or search for property MAL-077906

Your home. Our passion.

Rooftop terrace

View to the community pool

Terrace in front of the living area

Bright living area

Living and dining area

View from the kitchen to the living area

## PORTA MONDIAL

Your home. Our passion.

Access to the community pool

views from the rooftop terrace

Rooftop dining area

Views up to the harbour

Harbour of Cala D'Or

Energy scale