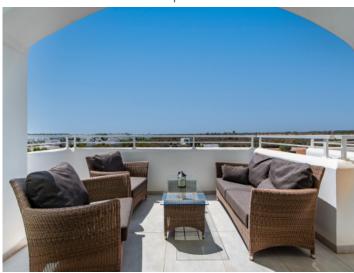

The light-flooded apartment has 63 sqm of living space. You can expect a cozy living and dining area, an open-plan, fully equipped kitchen, 2 bedrooms and 2 bathrooms, one of which is en suite. The rooms are all generously proportioned and invite you to feel completely at ease. From the living area, you also have access to an inviting sun terrace with seating. The apartment has a total of 3 terraces (74 sqm). The heart of the apartment is the large, sun-drenched roof terrace. From here you can enjoy a fantastic panoramic view of the mountains and the port of Cala d'Or. Another terrace adjacent to the apartment also offers a lovely chill-out area. Here you can enjoy privacy.

## PORTA MONDIAL

Your home. Our passion.

Access to the community pool

views from the rooftop terrace

Rooftop dining area

Views up to the harbour

Harbour of Cala D'Or

Energy scale